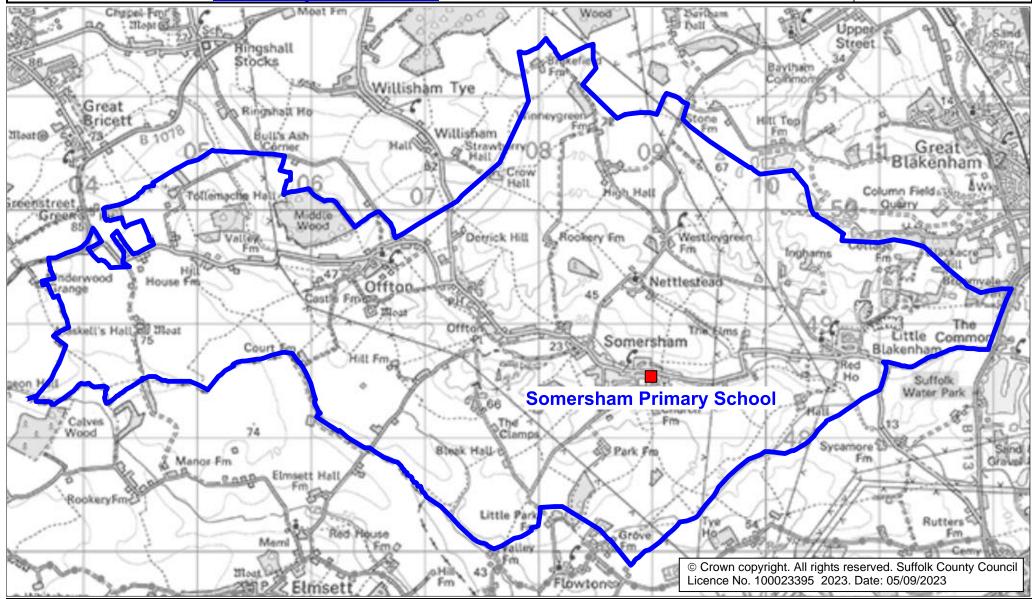

## **Somersham Primary School Catchment Area**

We will only provide SCC funded school travel to your child's catchment area school when it is the nearest suitable school to their home that would have had a place available for them and they meet the distance criteria. Further information can be found at <a href="https://www.suffolk.gov.uk/admissions">www.suffolk.gov.uk/admissions</a>.

**Please note:** The boundary shown on this map is intended to give an approximate indication of the catchment area and is correct at the time of printing. It should not be taken to have definitive administrative or legal significance. Note that parts of some catchment areas may be shared with another school. For up-to-date information on a particular address, please contact the Admissions Team on 0345 600 0981.