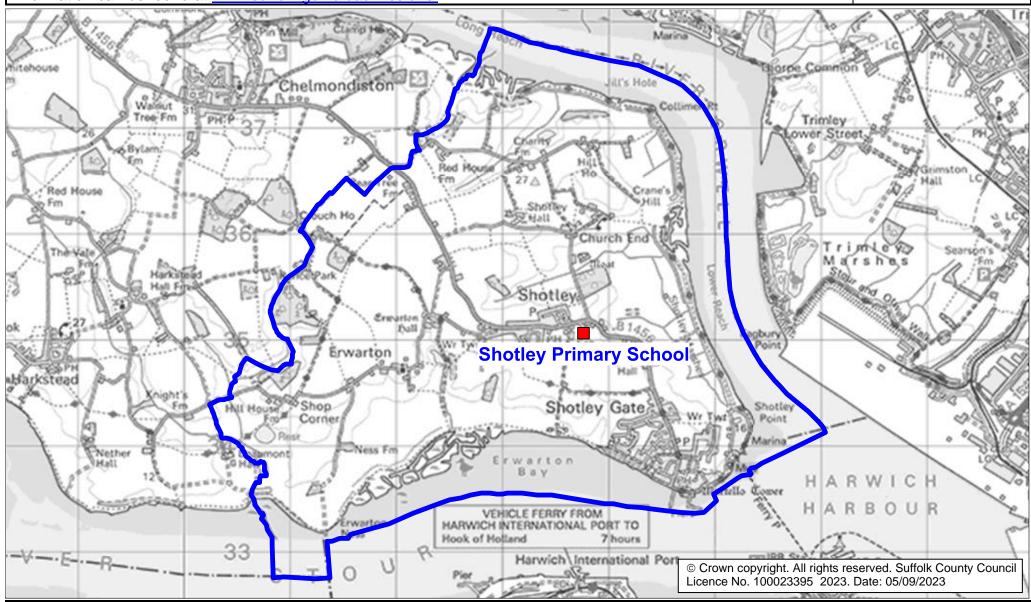

## **Shotley Primary School Catchment Area**

We will only provide SCC funded school travel to your child's catchment area school when it is the nearest suitable school to their home that would have had a place available for them and they meet the distance criteria. Further information can be found at <a href="https://www.suffolk.gov.uk/admissions">www.suffolk.gov.uk/admissions</a>.

**Please note:** The boundary shown on this map is intended to give an approximate indication of the catchment area and is correct at the time of printing. It should not be taken to have definitive administrative or legal significance. Note that parts of some catchment areas may be shared with another school. For up-to-date information on a particular address, please contact the Admissions Team on 0345 600 0981.