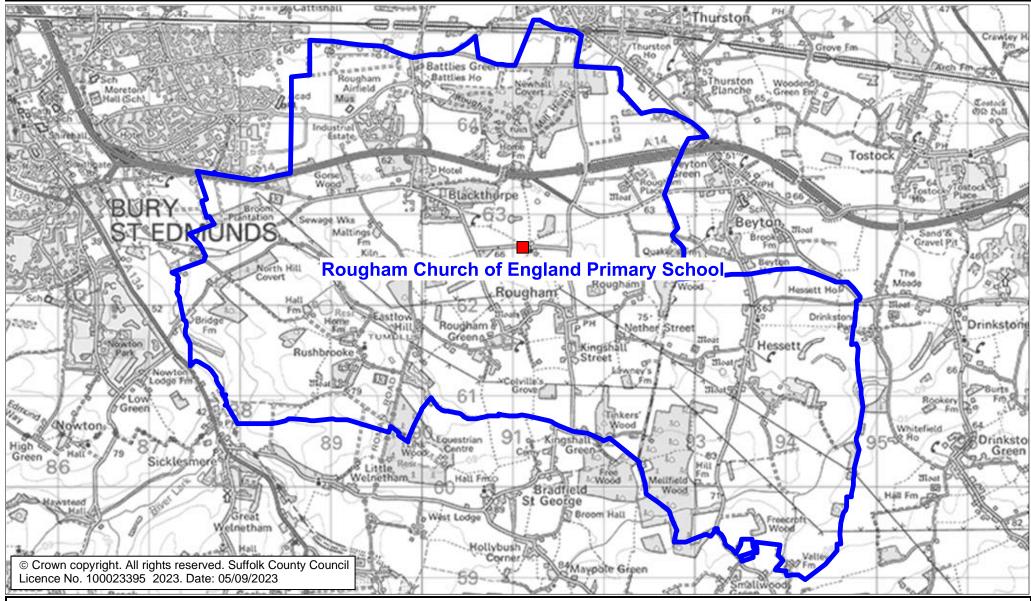

## **Rougham Church of England Primary School Catchment Area**

We will only provide SCC funded school travel to your child's catchment area school when it is the nearest suitable school to their home that would have had a place available for them and they meet the distance criteria. Further information can be found at <a href="https://www.suffolk.gov.uk/admissions">www.suffolk.gov.uk/admissions</a>.

**Please note:** The boundary shown on this map is intended to give an approximate indication of the catchment area and is correct at the time of printing. It should not be taken to have definitive administrative or legal significance. Note that parts of some catchment areas may be shared with another school. For up-to-date information on a particular address, please contact the Admissions Team on 0345 600 0981.