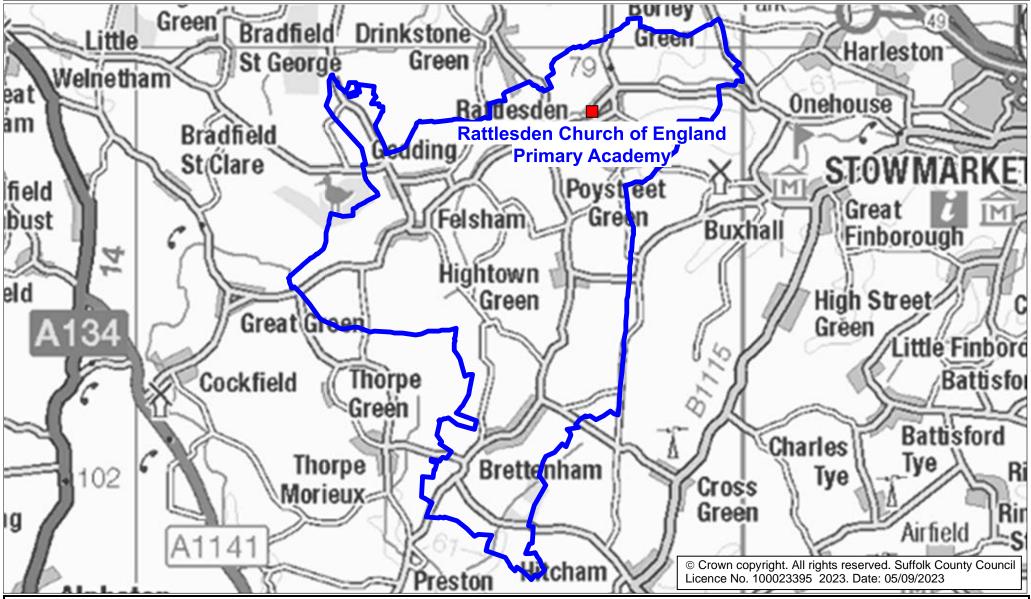

## Rattlesden Church of England Primary Academy Catchment Area

We will only provide SCC funded school travel to your child's catchment area school when it is the nearest suitable school to their home that would have had a place available for them and they meet the distance criteria. Further information can be found at <a href="https://www.suffolk.gov.uk/admissions">www.suffolk.gov.uk/admissions</a>.

**Please note:** The boundary shown on this map is intended to give an approximate indication of the catchment area and is correct at the time of printing. It should not be taken to have definitive administrative or legal significance. Note that parts of some catchment areas may be shared with another school. For up-to-date information on a particular address, please contact the Admissions Team on 0345 600 0981.