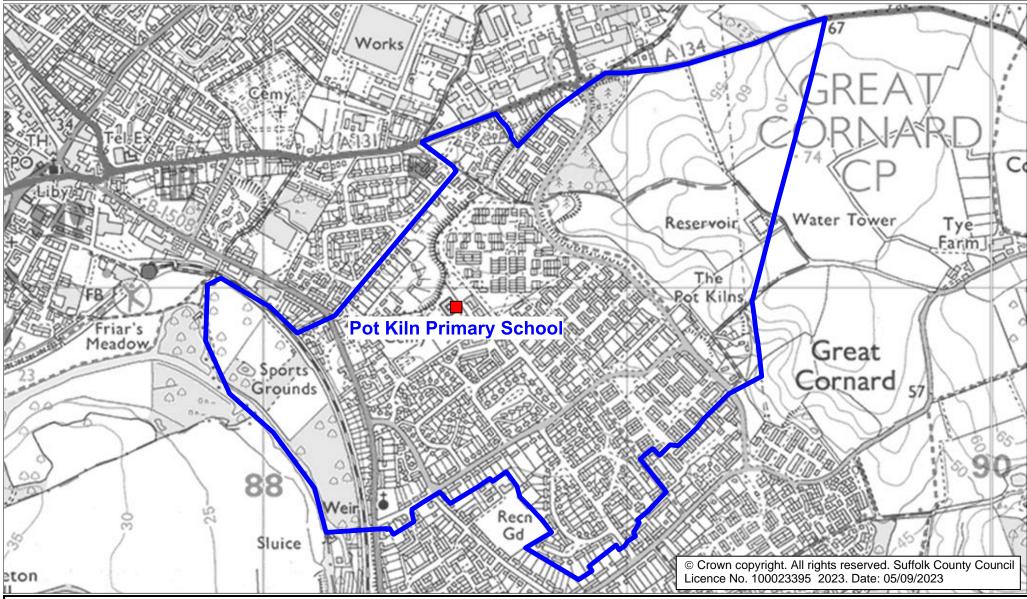

## **Pot Kiln Primary School Catchment Area**

We will only provide SCC funded school travel to your child's catchment area school when it is the nearest suitable school to their home that would have had a place available for them and they meet the distance criteria. Further information can be found at <a href="https://www.suffolk.gov.uk/admissions">www.suffolk.gov.uk/admissions</a>.

**Please note:** The boundary shown on this map is intended to give an approximate indication of the catchment area and is correct at the time of printing. It should not be taken to have definitive administrative or legal significance. Note that parts of some catchment areas may be shared with another school. For up-to-date information on a particular address, please contact the Admissions Team on 0345 600 0981.