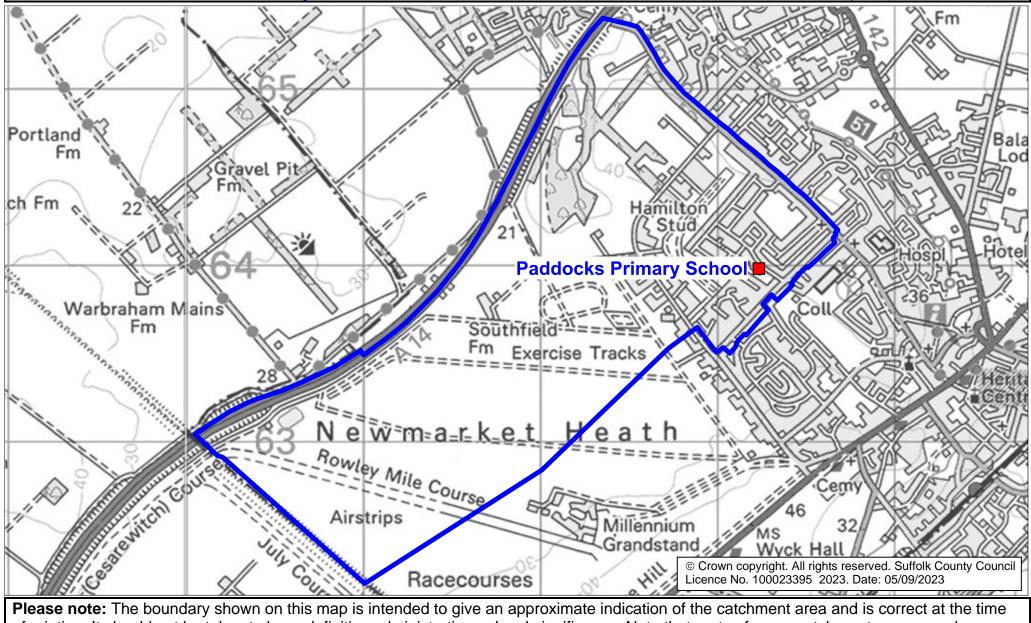

## Paddocks Primary School Catchment Area

We will only provide SCC funded school travel to your child's catchment area school when it is the nearest suitable school to their home that would have had a place available for them and they meet the distance criteria. Further information can be found at <u>www.suffolk.gov.uk/admissions.</u>