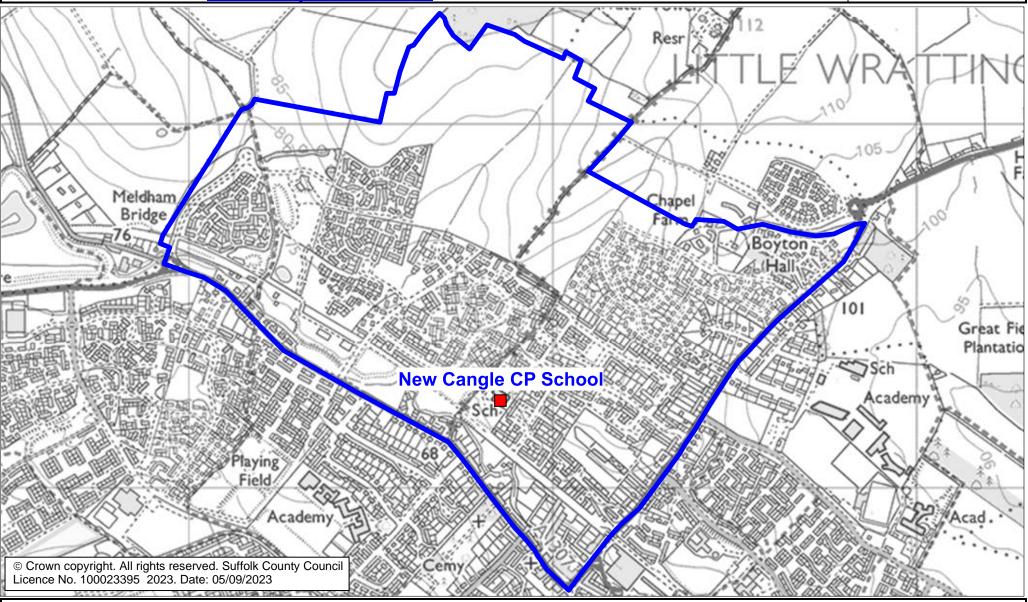

## New Cangle CP School Catchment Area

We will only provide SCC funded school travel to your child's catchment area school when it is the nearest suitable school to their home that would have had a place available for them and they meet the distance criteria. Further information can be found at <u>www.suffolk.gov.uk/admissions.</u>

**Please note:** The boundary shown on this map is intended to give an approximate indication of the catchment area and is correct at the time of printing. It should not be taken to have definitive administrative or legal significance. Note that parts of some catchment areas may be shared with another school. For up-to-date information on a particular address, please contact the Admissions Team on 0345 600 0981.