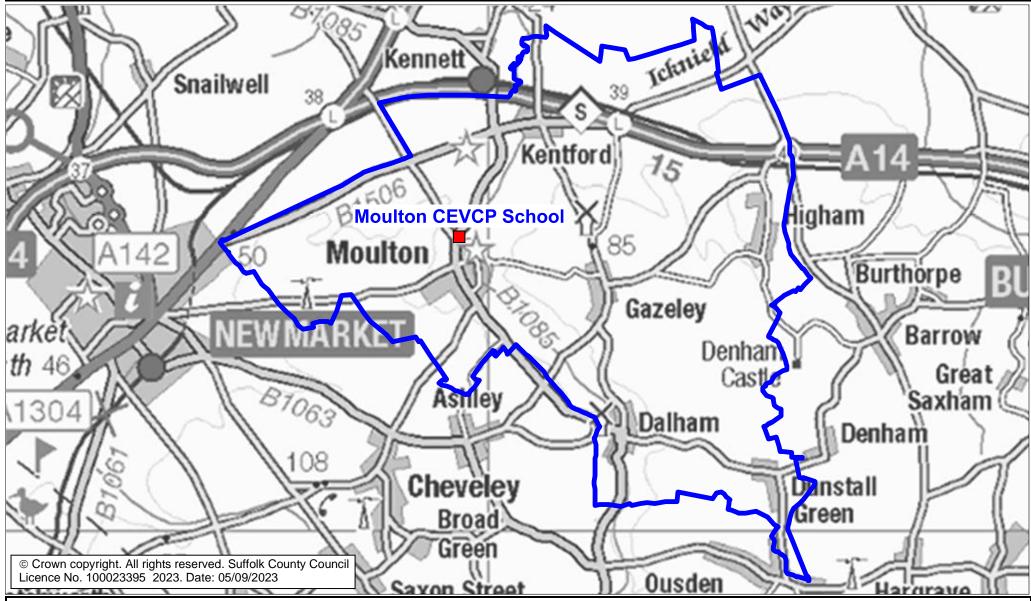

## **Moulton CEVCP School Catchment Area**

We will only provide SCC funded school travel to your child's catchment area school when it is the nearest suitable school to their home that would have had a place available for them and they meet the distance criteria. Further information can be found at <a href="https://www.suffolk.gov.uk/admissions">www.suffolk.gov.uk/admissions</a>.

**Please note:** The boundary shown on this map is intended to give an approximate indication of the catchment area and is correct at the time of printing. It should not be taken to have definitive administrative or legal significance. Note that parts of some catchment areas may be shared with another school. For up-to-date information on a particular address, please contact the Admissions Team on 0345 600 0981.