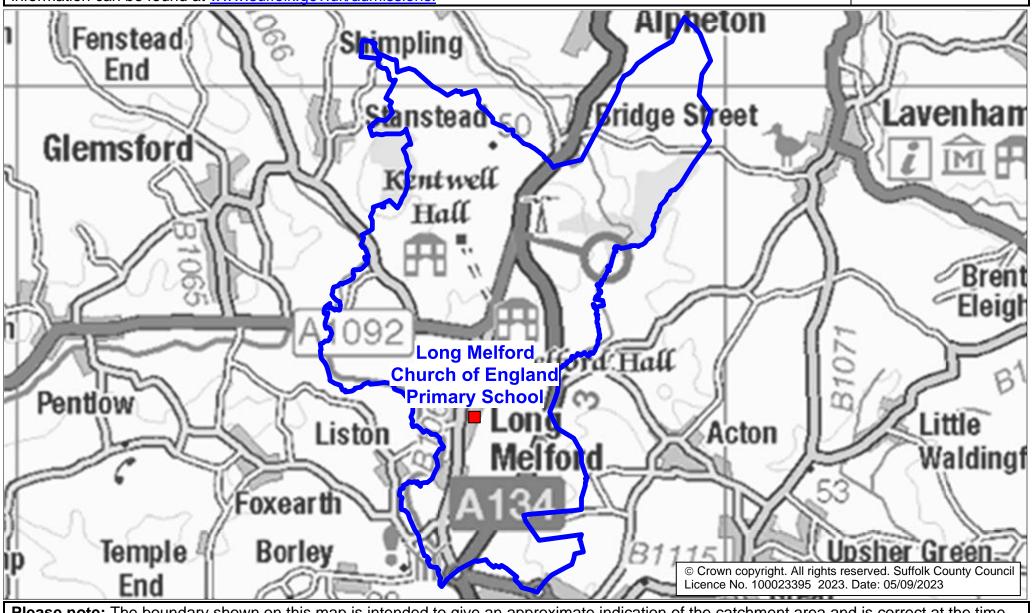

## Long Melford Church of England Primary School Catchment Area

We will only provide SCC funded school travel to your child's catchment area school when it is the nearest suitable school to their home that would have had a place available for them and they meet the distance criteria. Further information can be found at <a href="https://www.suffolk.gov.uk/admissions">www.suffolk.gov.uk/admissions</a>.

**Please note:** The boundary shown on this map is intended to give an approximate indication of the catchment area and is correct at the time of printing. It should not be taken to have definitive administrative or legal significance. Note that parts of some catchment areas may be shared with another school. For up-to-date information on a particular address, please contact the Admissions Team on 0345 600 0981.