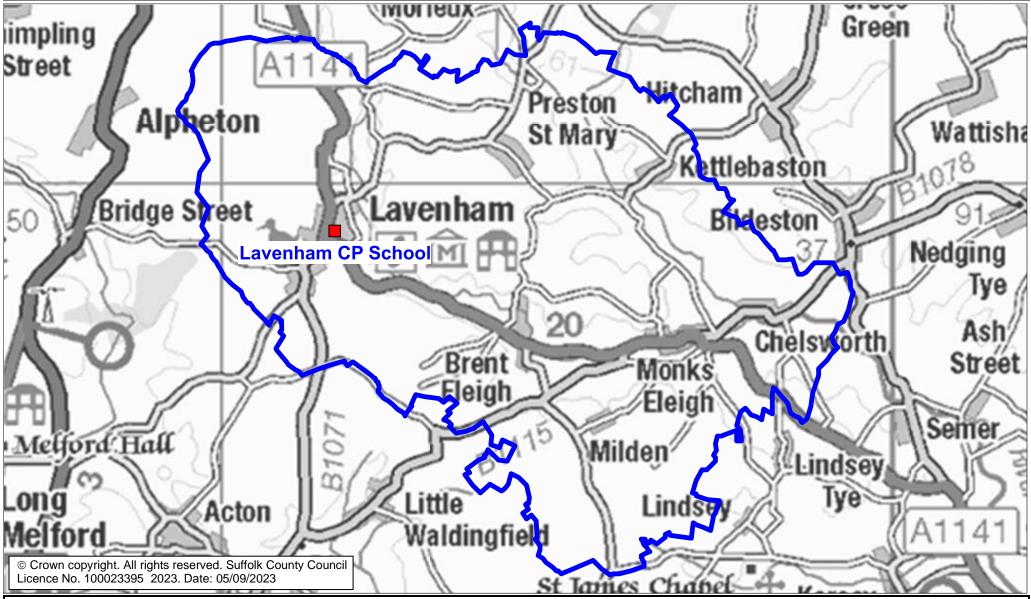

## **Lavenham CP School Catchment Area**

We will only provide SCC funded school travel to your child's catchment area school when it is the nearest suitable school to their home that would have had a place available for them and they meet the distance criteria. Further information can be found at <a href="https://www.suffolk.gov.uk/admissions">www.suffolk.gov.uk/admissions</a>.

**Please note:** The boundary shown on this map is intended to give an approximate indication of the catchment area and is correct at the time of printing. It should not be taken to have definitive administrative or legal significance. Note that parts of some catchment areas may be shared with another school. For up-to-date information on a particular address, please contact the Admissions Team on 0345 600 0981.