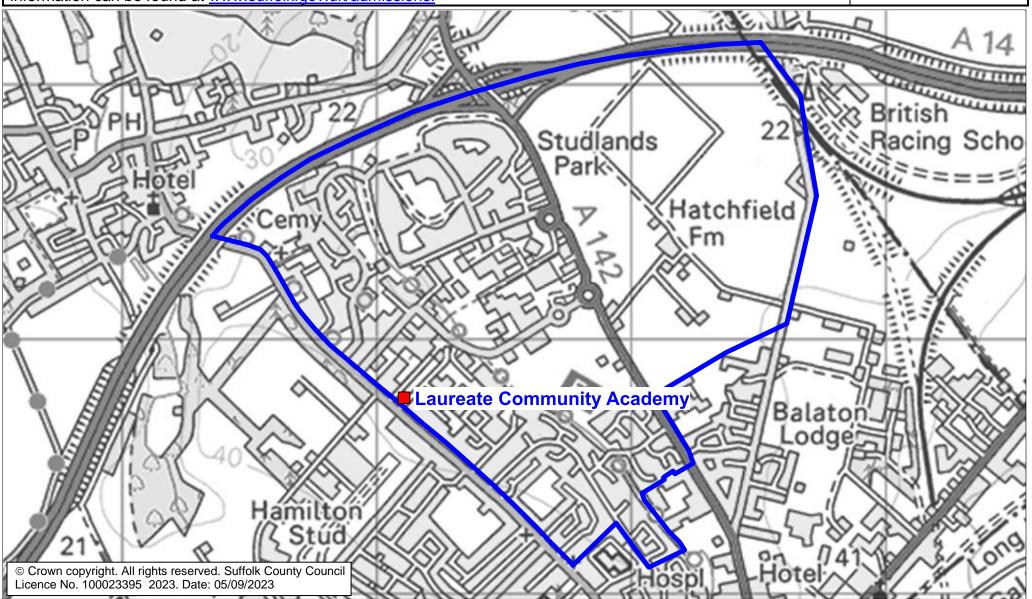

## Laureate Community Academy Catchment Area

We will only provide SCC funded school travel to your child's catchment area school when it is the nearest suitable school to their home that would have had a place available for them and they meet the distance criteria. Further information can be found at <u>www.suffolk.gov.uk/admissions.</u>

**Please note:** The boundary shown on this map is intended to give an approximate indication of the catchment area and is correct at the time of printing. It should not be taken to have definitive administrative or legal significance. Note that parts of some catchment areas may be shared with another school. For up-to-date information on a particular address, please contact the Admissions Team on 0345 600 0981.