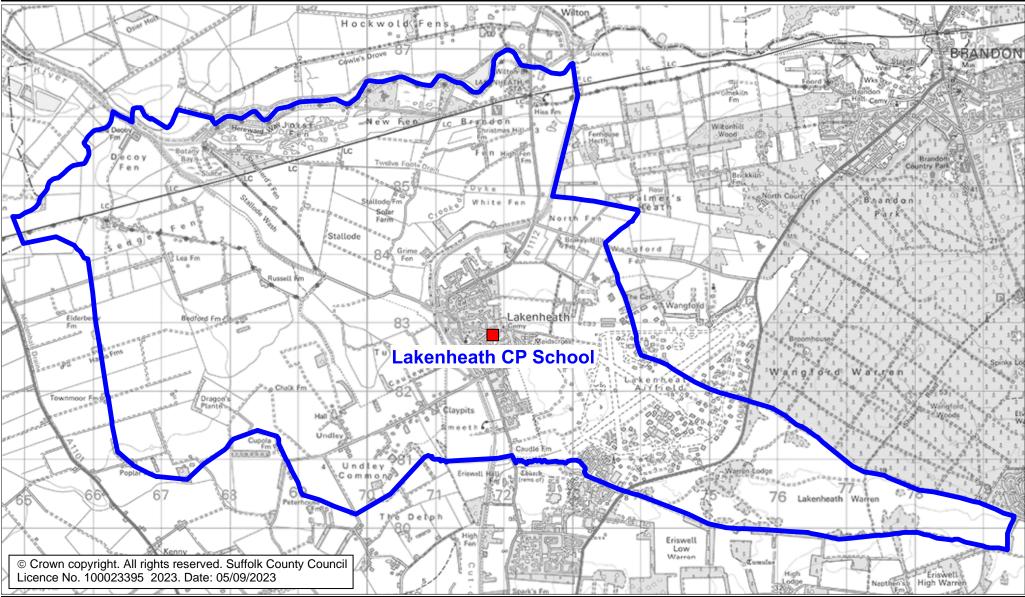

## Lakenheath CP School Catchment Area

We will only provide SCC funded school travel to your child's catchment area school when it is the nearest suitable school to their home that would have had a place available for them and they meet the distance criteria. Further information can be found at <u>www.suffolk.gov.uk/admissions.</u>

**Please note:** The boundary shown on this map is intended to give an approximate indication of the catchment area and is correct at the time of printing. It should not be taken to have definitive administrative or legal significance. Note that parts of some catchment areas may be shared with another school. For up-to-date information on a particular address, please contact the Admissions Team on 0345 600 0981.