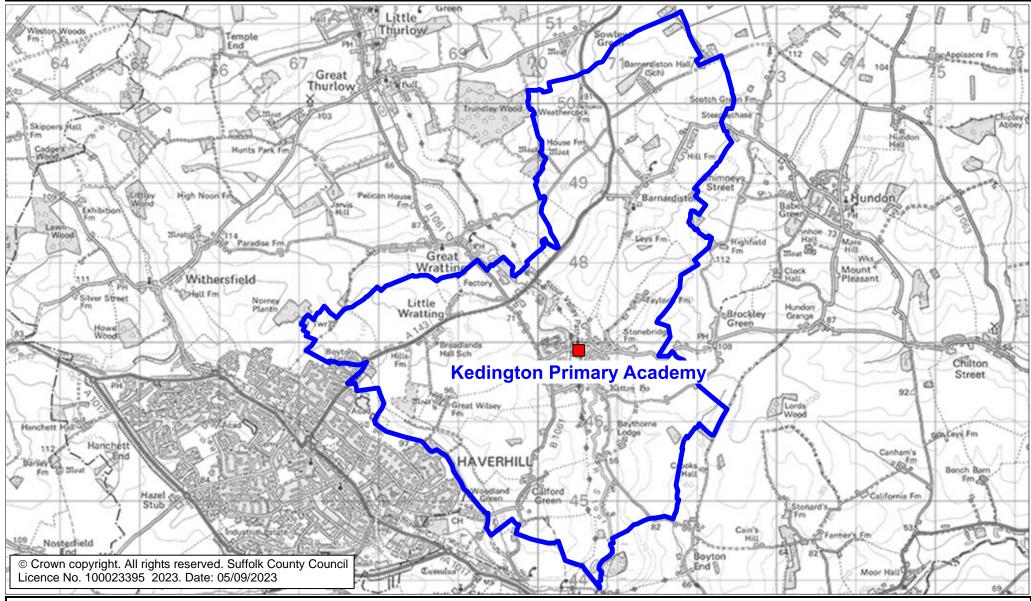

## **Kedington Primary Academy Catchment Area**

We will only provide SCC funded school travel to your child's catchment area school when it is the nearest suitable school to their home that would have had a place available for them and they meet the distance criteria. Further information can be found at <a href="https://www.suffolk.gov.uk/admissions">www.suffolk.gov.uk/admissions</a>.

**Please note:** The boundary shown on this map is intended to give an approximate indication of the catchment area and is correct at the time of printing. It should not be taken to have definitive administrative or legal significance. Note that parts of some catchment areas may be shared with another school. For up-to-date information on a particular address, please contact the Admissions Team on 0345 600 0981.