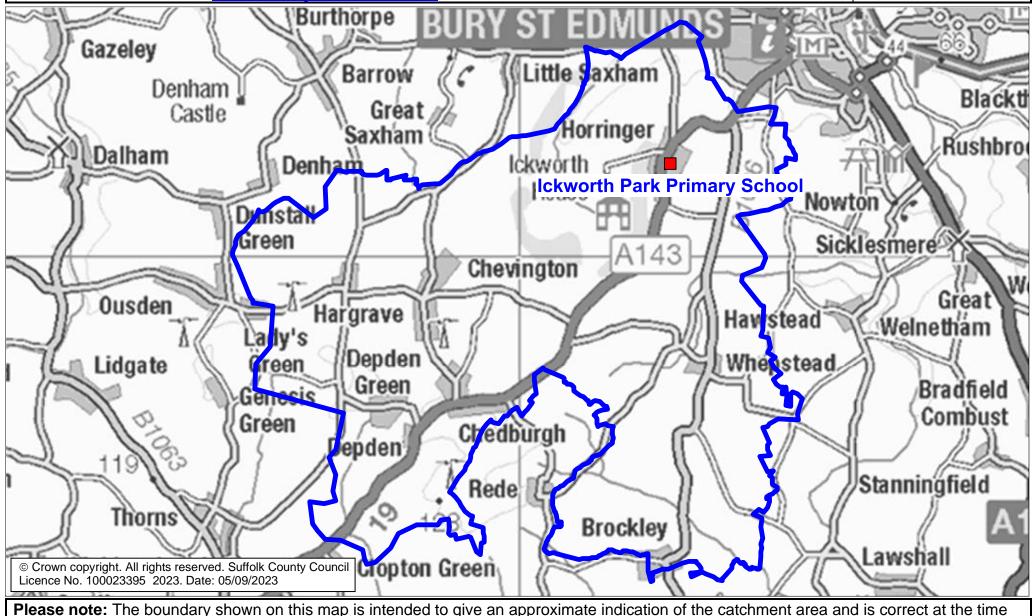

## Ickworth Park Primary School Catchment Area

We will only provide SCC funded school travel to your child's catchment area school when it is the nearest suitable school to their home that would have had a place available for them and they meet the distance criteria. Further information can be found at <u>www.suffolk.gov.uk/admissions.</u>

**Please note:** The boundary shown on this map is intended to give an approximate indication of the catchment area and is correct at the tim of printing. It should not be taken to have definitive administrative or legal significance. Note that parts of some catchment areas may be shared with another school. For up-to-date information on a particular address, please contact the Admissions Team on 0345 600 0981.