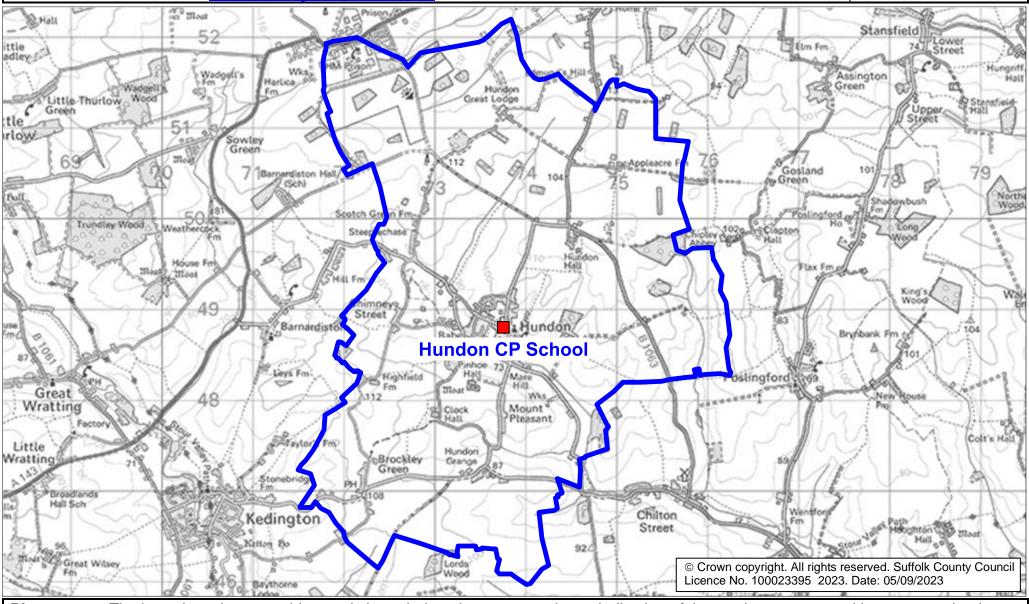

## Hundon CP School Catchment Area

We will only provide SCC funded school travel to your child's catchment area school when it is the nearest suitable school to their home that would have had a place available for them and they meet the distance criteria. Further information can be found at <u>www.suffolk.gov.uk/admissions.</u>

**Please note:** The boundary shown on this map is intended to give an approximate indication of the catchment area and is correct at the time of printing. It should not be taken to have definitive administrative or legal significance. Note that parts of some catchment areas may be shared with another school. For up-to-date information on a particular address, please contact the Admissions Team on 0345 600 0981.