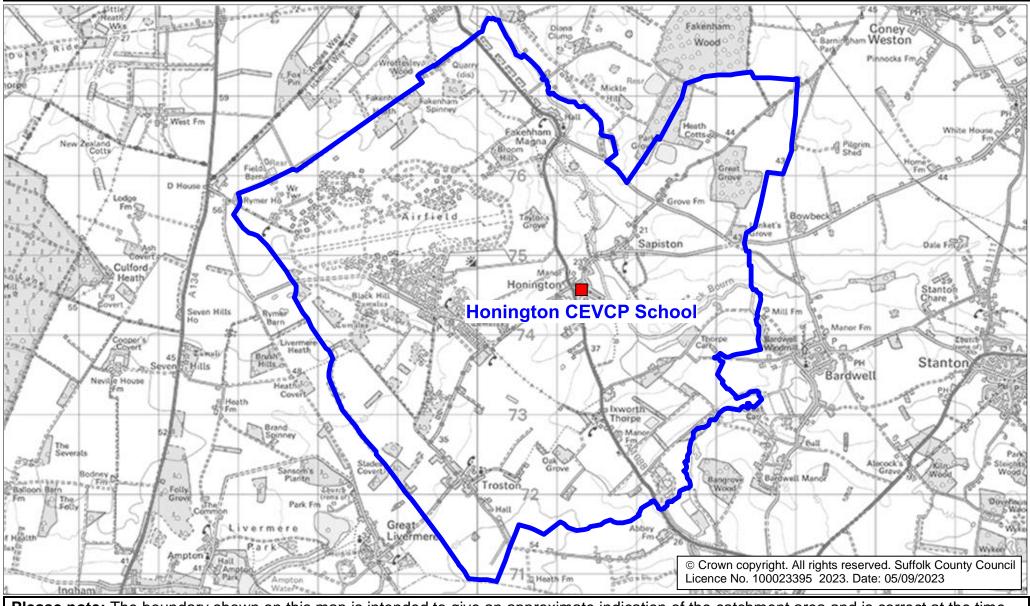

## Honington CEVCP School Catchment Area

We will only provide SCC funded school travel to your child's catchment area school when it is the nearest suitable school to their home that would have had a place available for them and they meet the distance criteria. Further information can be found at <u>www.suffolk.gov.uk/admissions.</u>

**Please note:** The boundary shown on this map is intended to give an approximate indication of the catchment area and is correct at the time of printing. It should not be taken to have definitive administrative or legal significance. Note that parts of some catchment areas may be shared with another school. For up-to-date information on a particular address, please contact the Admissions Team on 0345 600 0981.