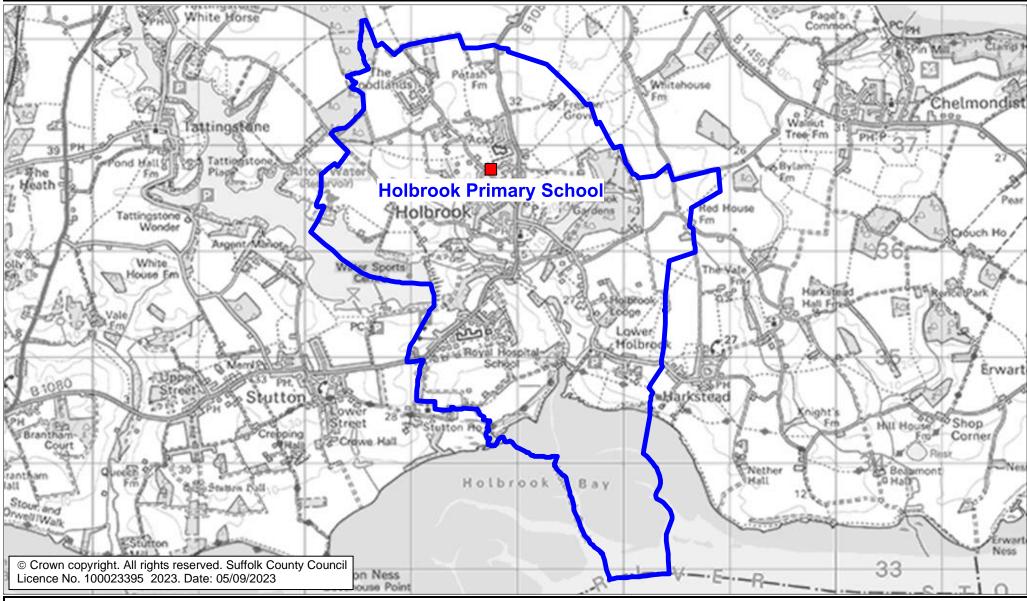

## **Holbrook Primary School Catchment Area**

We will only provide SCC funded school travel to your child's catchment area school when it is the nearest suitable school to their home that would have had a place available for them and they meet the distance criteria. Further information can be found at <a href="https://www.suffolk.gov.uk/admissions">www.suffolk.gov.uk/admissions</a>.

**Please note:** The boundary shown on this map is intended to give an approximate indication of the catchment area and is correct at the time of printing. It should not be taken to have definitive administrative or legal significance. Note that parts of some catchment areas may be shared with another school. For up-to-date information on a particular address, please contact the Admissions Team on 0345 600 0981.