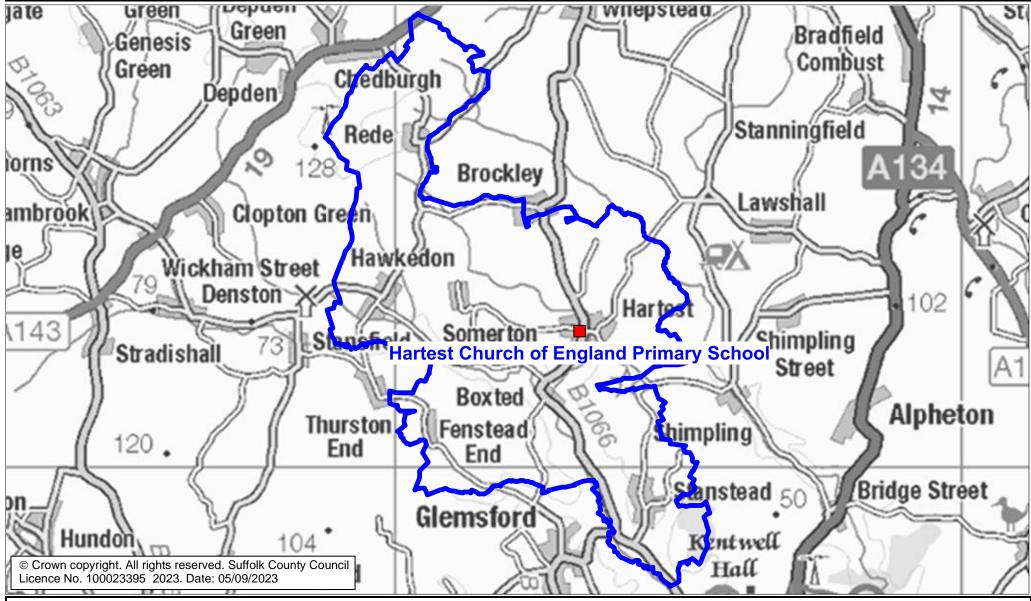

## **Hartest Church of England Primary School Catchment Area**

We will only provide SCC funded school travel to your child's catchment area school when it is the nearest suitable school to their home that would have had a place available for them and they meet the distance criteria. Further information can be found at <a href="https://www.suffolk.gov.uk/admissions">www.suffolk.gov.uk/admissions</a>.

**Please note:** The boundary shown on this map is intended to give an approximate indication of the catchment area and is correct at the time of printing. It should not be taken to have definitive administrative or legal significance. Note that parts of some catchment areas may be shared with another school. For up-to-date information on a particular address, please contact the Admissions Team on 0345 600 0981.