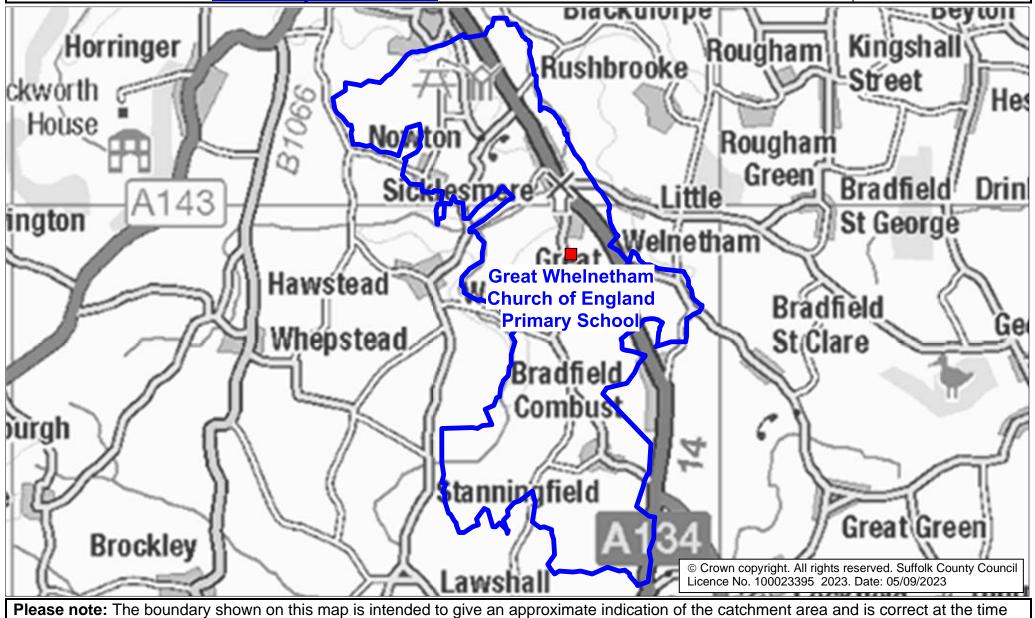

## Great Whelnetham Church of England Primary School Catchment Area

We will only provide SCC funded school travel to your child's catchment area school when it is the nearest suitable school to their home that would have had a place available for them and they meet the distance criteria. Further information can be found at <u>www.suffolk.gov.uk/admissions.</u>

**Please note:** The boundary shown on this map is intended to give an approximate indication of the catchment area and is correct at the tim of printing. It should not be taken to have definitive administrative or legal significance. Note that parts of some catchment areas may be shared with another school. For up-to-date information on a particular address, please contact the Admissions Team on 0345 600 0981.