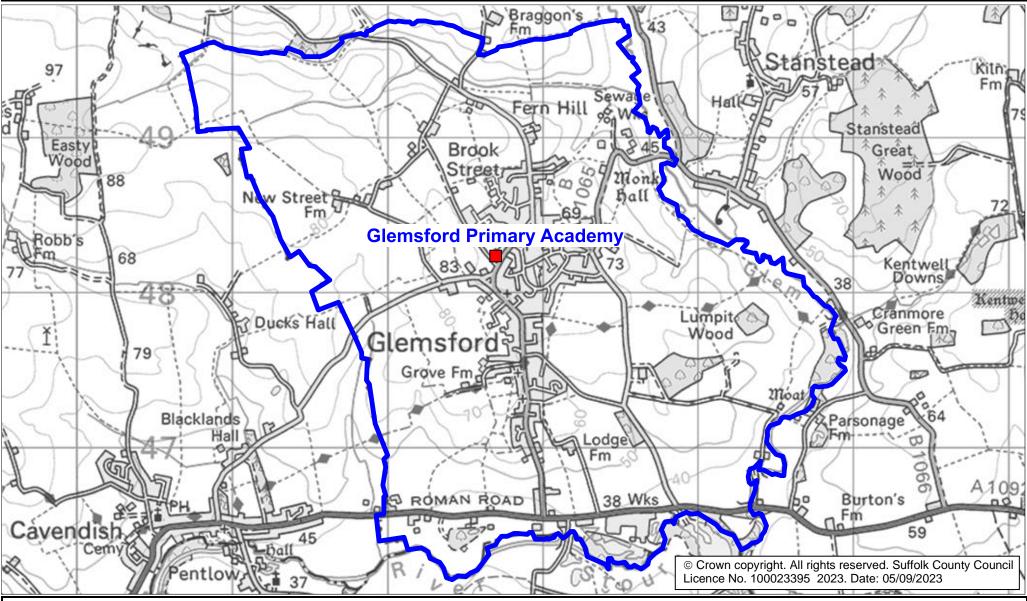

## **Glemsford Primary Academy Catchment Area**

We will only provide SCC funded school travel to your child's catchment area school when it is the nearest suitable school to their home that would have had a place available for them and they meet the distance criteria. Further information can be found at <a href="https://www.suffolk.gov.uk/admissions">www.suffolk.gov.uk/admissions</a>.

**Please note:** The boundary shown on this map is intended to give an approximate indication of the catchment area and is correct at the time of printing. It should not be taken to have definitive administrative or legal significance. Note that parts of some catchment areas may be shared with another school. For up-to-date information on a particular address, please contact the Admissions Team on 0345 600 0981.