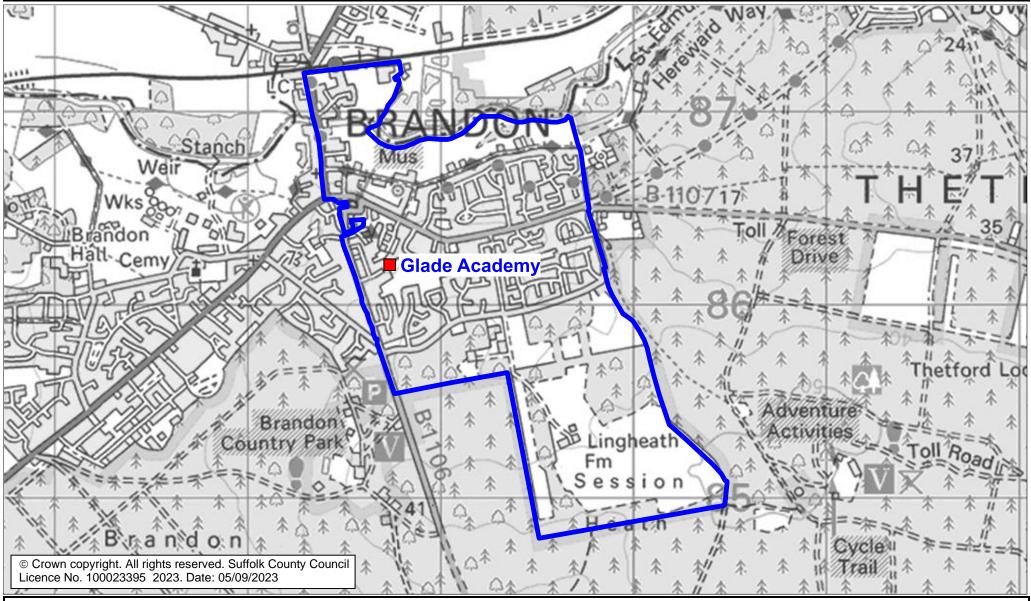

## **Glade Academy Catchment Area**

We will only provide SCC funded school travel to your child's catchment area school when it is the nearest suitable school to their home that would have had a place available for them and they meet the distance criteria. Further information can be found at <a href="https://www.suffolk.gov.uk/admissions">www.suffolk.gov.uk/admissions</a>.

**Please note:** The boundary shown on this map is intended to give an approximate indication of the catchment area and is correct at the time of printing. It should not be taken to have definitive administrative or legal significance. Note that parts of some catchment areas may be shared with another school. For up-to-date information on a particular address, please contact the Admissions Team on 0345 600 0981.