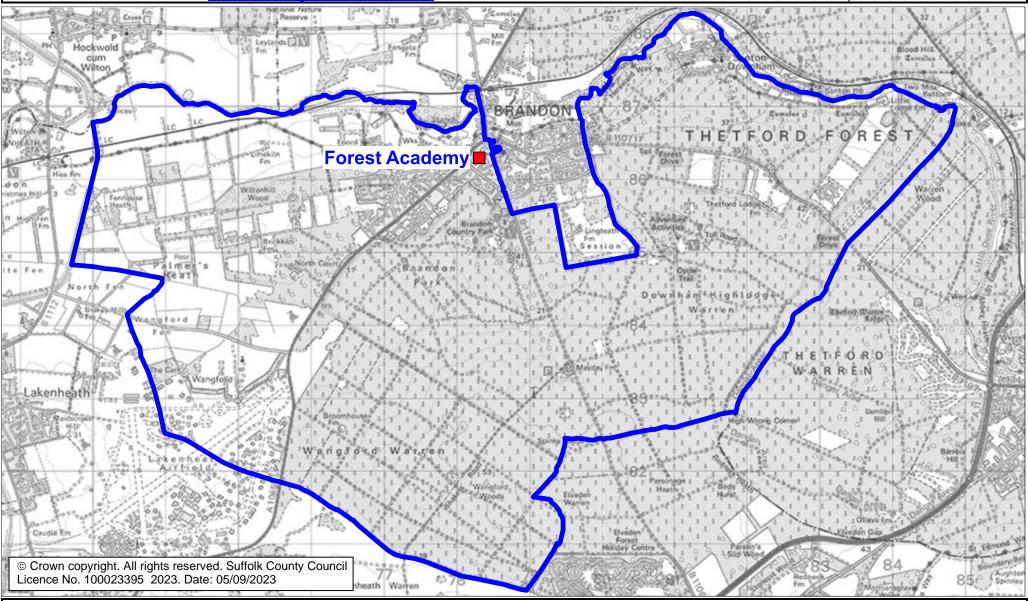

## Forest Academy Catchment Area

We will only provide SCC funded school travel to your child's catchment area school when it is the nearest suitable school to their home that would have had a place available for them and they meet the distance criteria. Further information can be found at <u>www.suffolk.gov.uk/admissions.</u>

**Please note:** The boundary shown on this map is intended to give an approximate indication of the catchment area and is correct at the time of printing. It should not be taken to have definitive administrative or legal significance. Note that parts of some catchment areas may be shared with another school. For up-to-date information on a particular address, please contact the Admissions Team on 0345 600 0981.