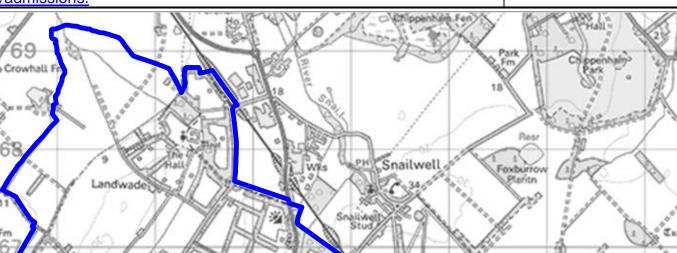

## **Exning Primary School Catchment Area**

We will only provide SCC funded school travel to your child's catchment area school when it is the nearest suitable school to their home that would have had a place available for them and they meet the distance criteria. Further information can be found at <u>www.suffolk.gov.uk/admissions.</u>

Old Fen Fm.

Goosehall Fm

tle Fei

Suffolk

**County Council** 

**Please note:** The boundary shown on this map is intended to give an approximate indication of the catchment area and is correct at the time of printing. It should not be taken to have definitive administrative or legal significance. Note that parts of some catchment areas may be shared with another school. For up-to-date information on a particular address, please contact the Admissions Team on 0345 600 0981.