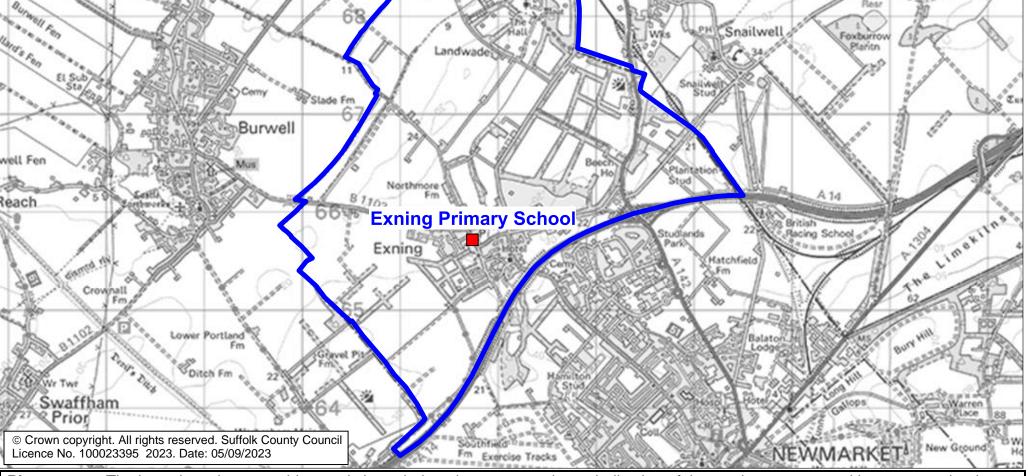

## **Exning Primary School Catchment Area**

We will only provide SCC funded school travel to your child's catchment area school when it is the nearest suitable school to their home that would have had a place available for them and they meet the distance criteria. Further information can be found at <u>www.suffolk.gov.uk/admissions.</u>

Old Fen Fm.

Goosehall Fm

tle Fei

Suffolk

**County Council** 

**Please note:** The boundary shown on this map is intended to give an approximate indication of the catchment area and is correct at the time of printing. It should not be taken to have definitive administrative or legal significance. Note that parts of some catchment areas may be shared with another school. For up-to-date information on a particular address, please contact the Admissions Team on 0345 600 0981.