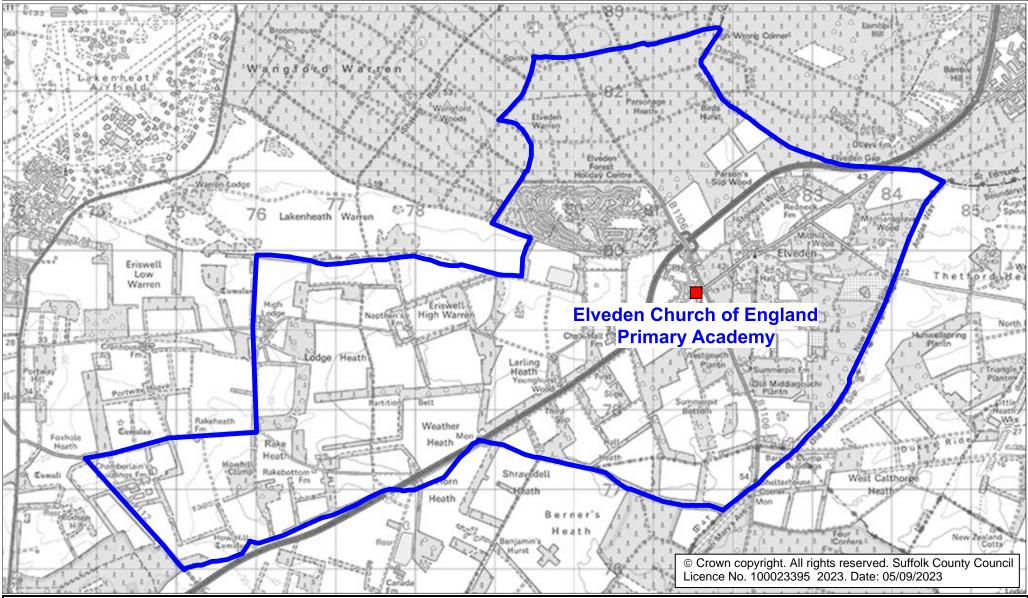

## **Elveden Church of England Primary Academy Catchment Area**

We will only provide SCC funded school travel to your child's catchment area school when it is the nearest suitable school to their home that would have had a place available for them and they meet the distance criteria. Further information can be found at <u>www.suffolk.gov.uk/admissions.</u>

**Please note:** The boundary shown on this map is intended to give an approximate indication of the catchment area and is correct at the time of printing. It should not be taken to have definitive administrative or legal significance. Note that parts of some catchment areas may be shared with another school. For up-to-date information on a particular address, please contact the Admissions Team on 0345 600 0981.