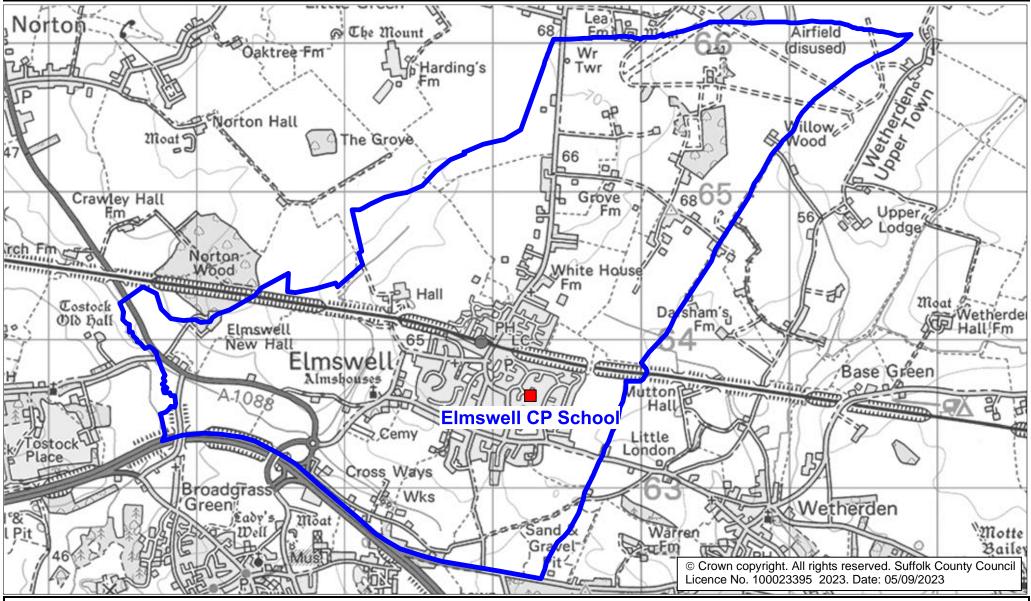

## **Elmswell CP School Catchment Area**

We will only provide SCC funded school travel to your child's catchment area school when it is the nearest suitable school to their home that would have had a place available for them and they meet the distance criteria. Further information can be found at <a href="https://www.suffolk.gov.uk/admissions">www.suffolk.gov.uk/admissions</a>.

**Please note:** The boundary shown on this map is intended to give an approximate indication of the catchment area and is correct at the time of printing. It should not be taken to have definitive administrative or legal significance. Note that parts of some catchment areas may be shared with another school. For up-to-date information on a particular address, please contact the Admissions Team on 0345 600 0981.