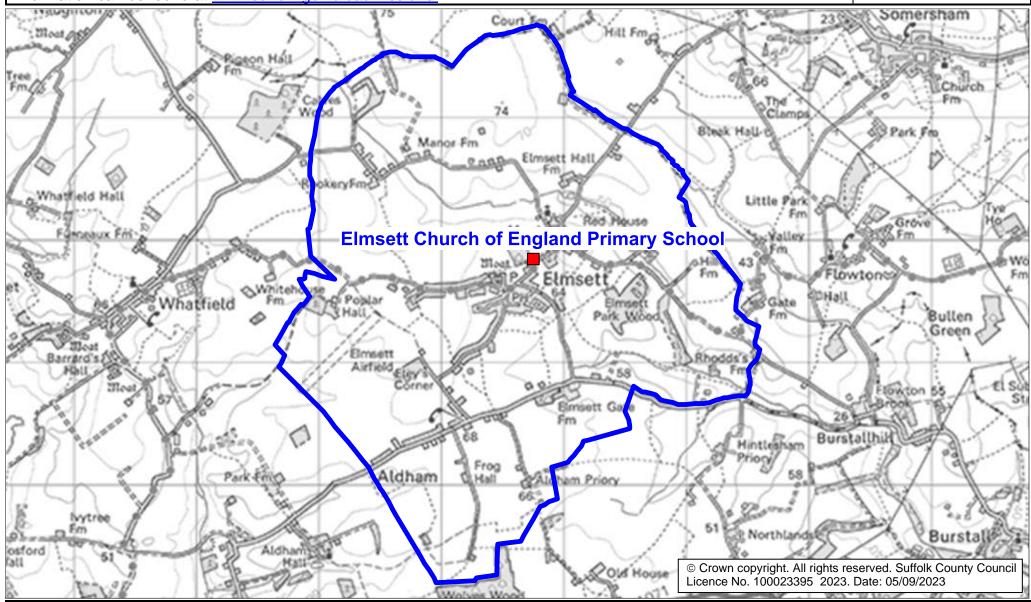

## **Elmsett Church of England Primary School Catchment Area**

We will only provide SCC funded school travel to your child's catchment area school when it is the nearest suitable school to their home that would have had a place available for them and they meet the distance criteria. Further information can be found at <a href="https://www.suffolk.gov.uk/admissions">www.suffolk.gov.uk/admissions</a>.

**Please note:** The boundary shown on this map is intended to give an approximate indication of the catchment area and is correct at the time of printing. It should not be taken to have definitive administrative or legal significance. Note that parts of some catchment areas may be shared with another school. For up-to-date information on a particular address, please contact the Admissions Team on 0345 600 0981.