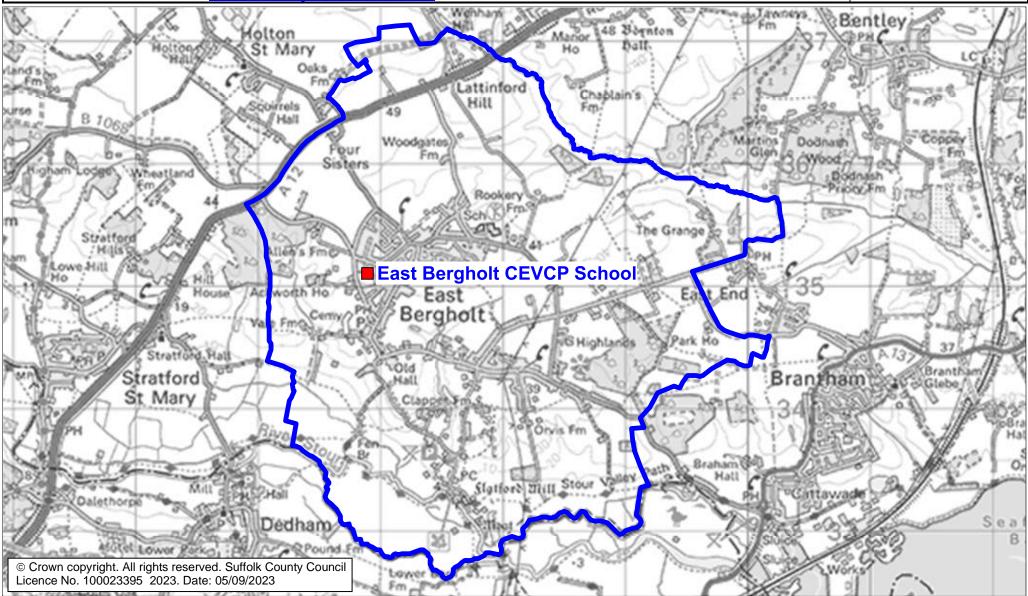

## East Bergholt CEVCP School Catchment Area

We will only provide SCC funded school travel to your child's catchment area school when it is the nearest suitable school to their home that would have had a place available for them and they meet the distance criteria. Further information can be found at <u>www.suffolk.gov.uk/admissions.</u>

**Please note:** The boundary shown on this map is intended to give an approximate indication of the catchment area and is correct at the time of printing. It should not be taken to have definitive administrative or legal significance. Note that parts of some catchment areas may be shared with another school. For up-to-date information on a particular address, please contact the Admissions Team on 0345 600 0981.