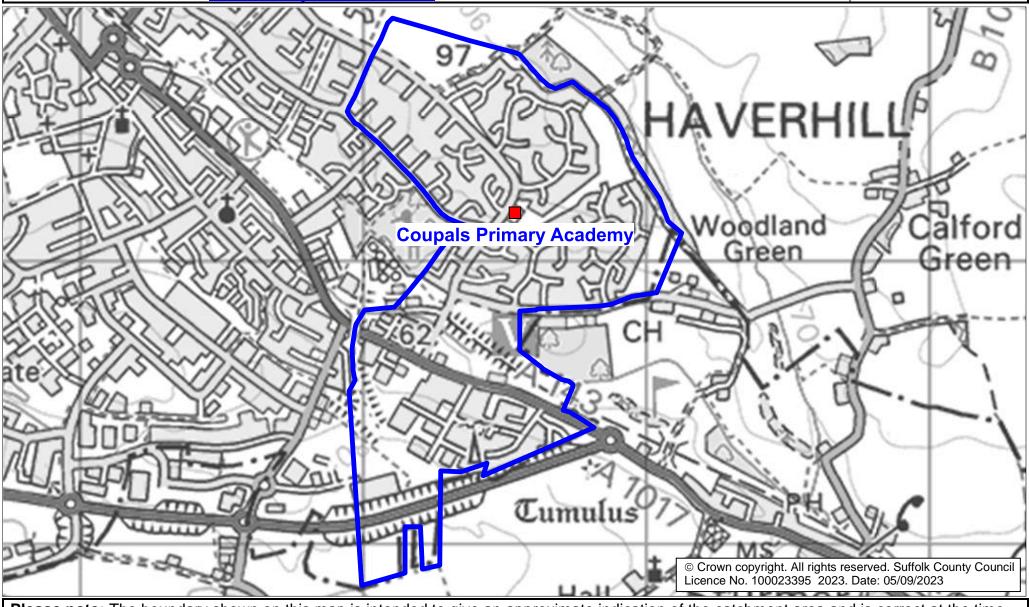

## **Coupals Primary Academy Catchment Area**

We will only provide SCC funded school travel to your child's catchment area school when it is the nearest suitable school to their home that would have had a place available for them and they meet the distance criteria. Further information can be found at <u>www.suffolk.gov.uk/admissions.</u>

**Please note:** The boundary shown on this map is intended to give an approximate indication of the catchment area and is correct at the time of printing. It should not be taken to have definitive administrative or legal significance. Note that parts of some catchment areas may be shared with another school. For up-to-date information on a particular address, please contact the Admissions Team on 0345 600 0981.