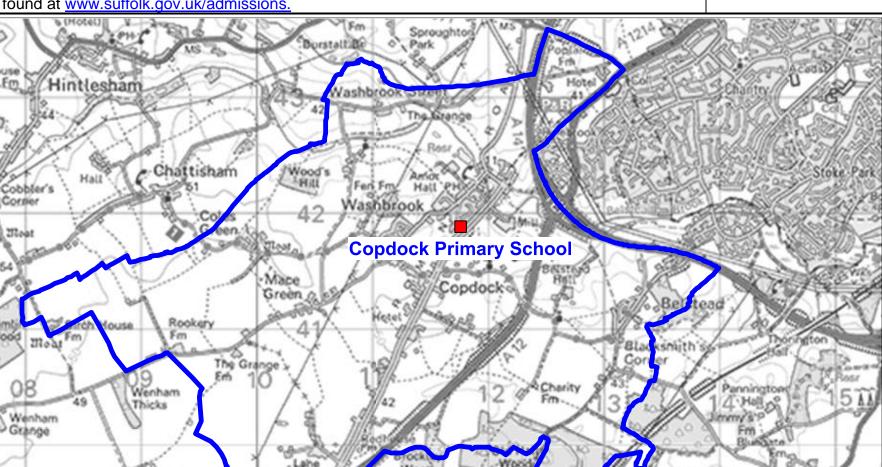

## **Copdock Primary School Catchment Area**

We will only provide SCC funded school travel to your child's catchment area school when it is the nearest suitable school to their home that would have had a place available for them and they meet the distance criteria. Further information can be found at www.suffolk.gov.uk/admissions.