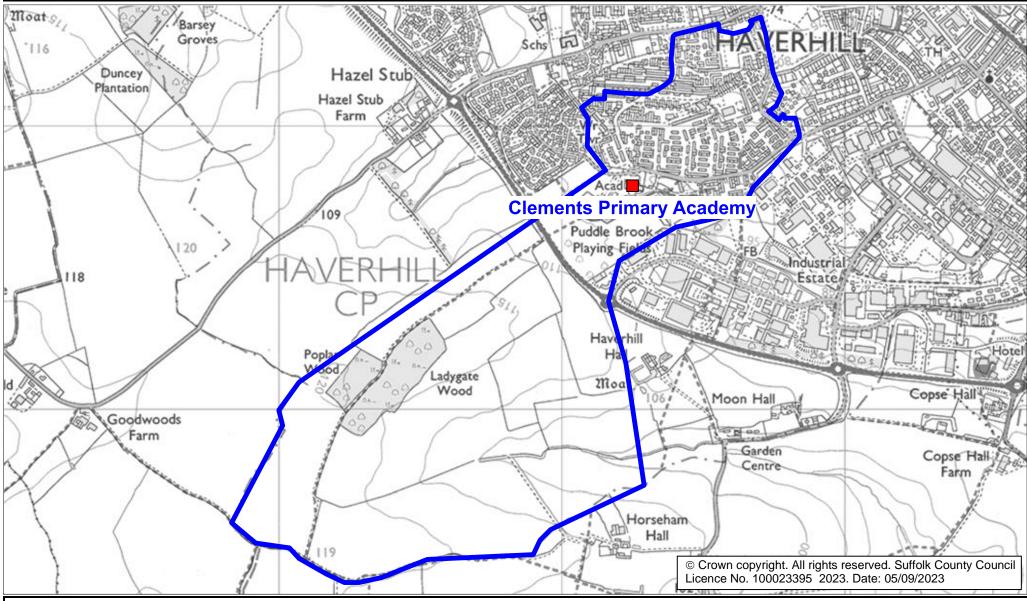

## **Clements Primary Academy Catchment Area**

We will only provide SCC funded school travel to your child's catchment area school when it is the nearest suitable school to their home that would have had a place available for them and they meet the distance criteria. Further information can be found at <a href="https://www.suffolk.gov.uk/admissions">www.suffolk.gov.uk/admissions</a>.

**Please note:** The boundary shown on this map is intended to give an approximate indication of the catchment area and is correct at the time of printing. It should not be taken to have definitive administrative or legal significance. Note that parts of some catchment areas may be shared with another school. For up-to-date information on a particular address, please contact the Admissions Team on 0345 600 0981.