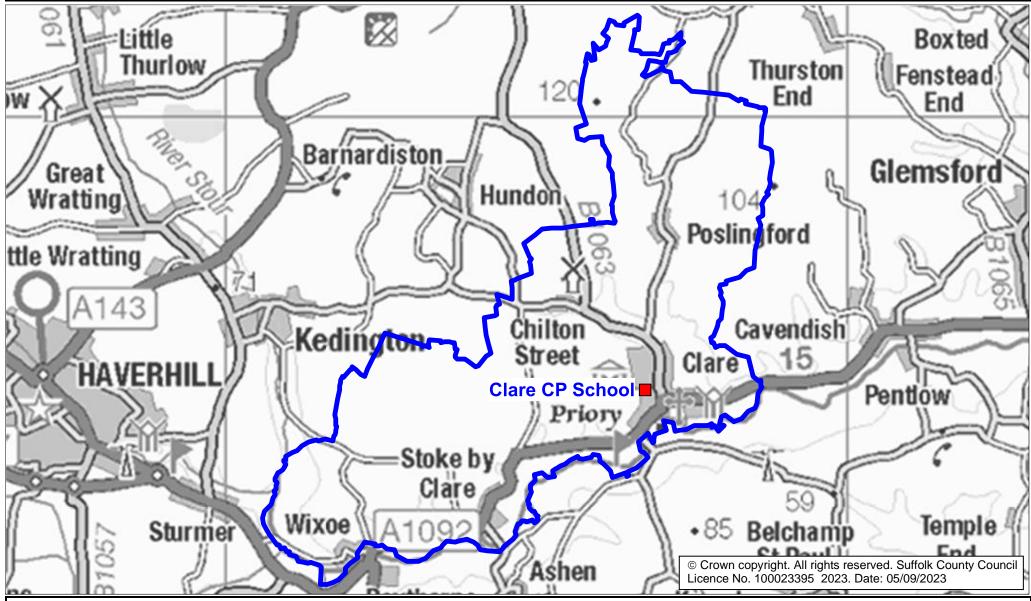

## **Clare CP School Catchment Area**

We will only provide SCC funded school travel to your child's catchment area school when it is the nearest suitable school to their home that would have had a place available for them and they meet the distance criteria. Further information can be found at <a href="https://www.suffolk.gov.uk/admissions">www.suffolk.gov.uk/admissions</a>.

**Please note:** The boundary shown on this map is intended to give an approximate indication of the catchment area and is correct at the time of printing. It should not be taken to have definitive administrative or legal significance. Note that parts of some catchment areas may be shared with another school. For up-to-date information on a particular address, please contact the Admissions Team on 0345 600 0981.