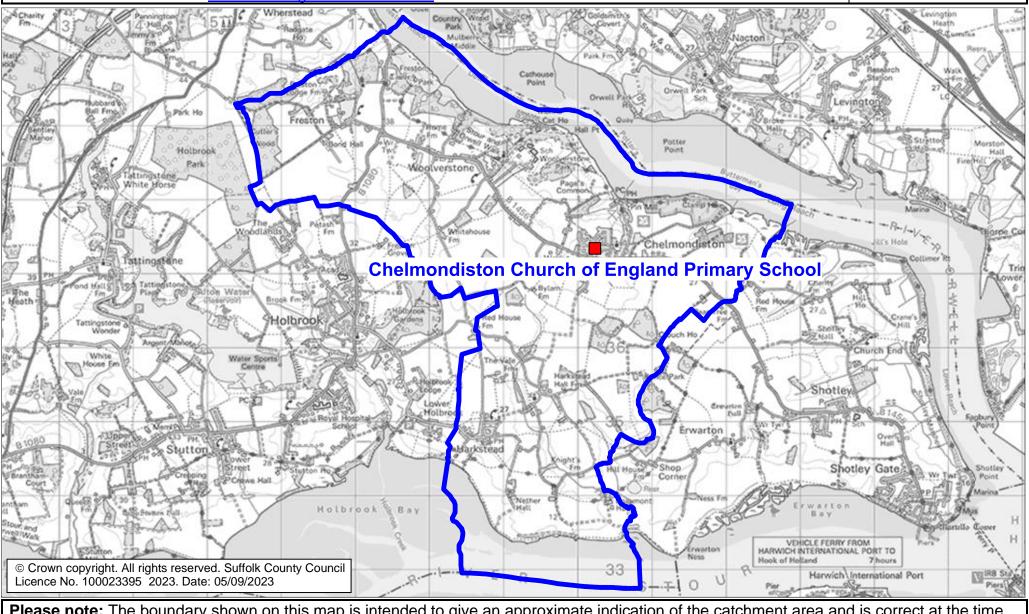

## **Chelmondiston Church of England Primary School Catchment Area**

We will only provide SCC funded school travel to your child's catchment area school when it is the nearest suitable school to their home that would have had a place available for them and they meet the distance criteria. Further information can be found at <u>www.suffolk.gov.uk/admissions.</u>

**Please note:** The boundary shown on this map is intended to give an approximate indication of the catchment area and is correct at the time of printing. It should not be taken to have definitive administrative or legal significance. Note that parts of some catchment areas may be shared with another school. For up-to-date information on a particular address, please contact the Admissions Team on 0345 600 0981.