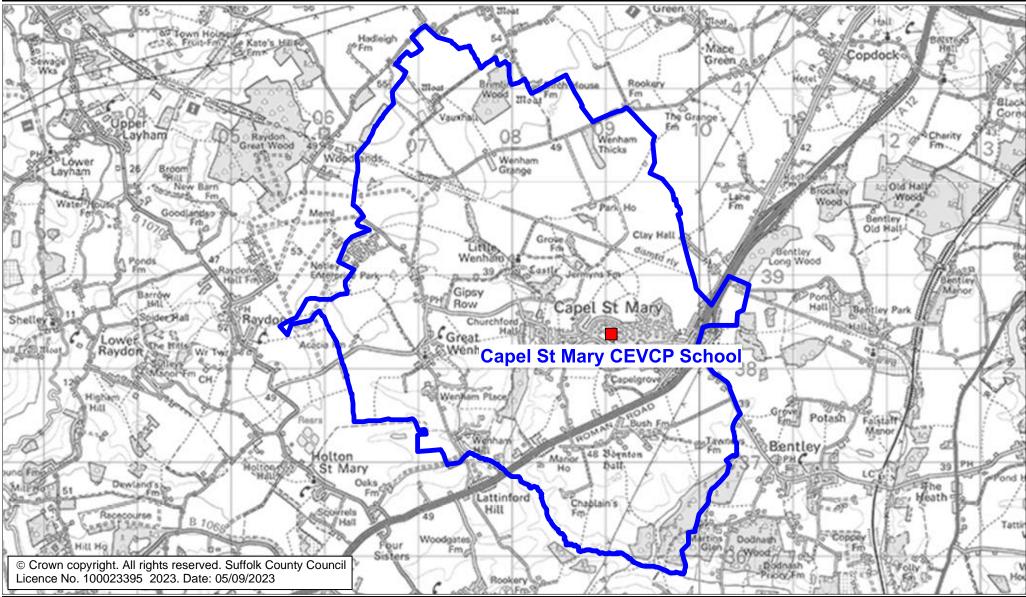

## Capel St Mary CEVCP School Catchment Area

We will only provide SCC funded school travel to your child's catchment area school when it is the nearest suitable school to their home that would have had a place available for them and they meet the distance criteria. Further information can be found at <u>www.suffolk.gov.uk/admissions.</u>

**Please note:** The boundary shown on this map is intended to give an approximate indication of the catchment area and is correct at the time of printing. It should not be taken to have definitive administrative or legal significance. Note that parts of some catchment areas may be shared with another school. For up-to-date information on a particular address, please contact the Admissions Team on 0345 600 0981.