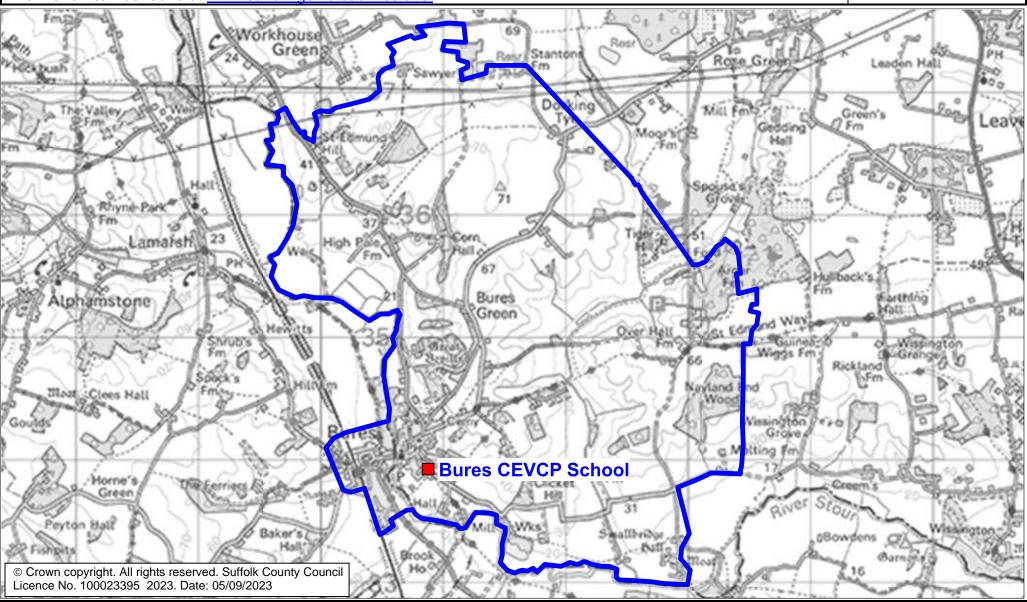

## **Bures CEVCP School Catchment Area**

We will only provide SCC funded school travel to your child's catchment area school when it is the nearest suitable school to their home that would have had a place available for them and they meet the distance criteria. Further information can be found at <u>www.suffolk.gov.uk/admissions.</u>

**Please note:** The boundary shown on this map is intended to give an approximate indication of the catchment area and is correct at the time of printing. It should not be taken to have definitive administrative or legal significance. Note that parts of some catchment areas may be shared with another school. For up-to-date information on a particular address, please contact the Admissions Team on 0345 600 0981.