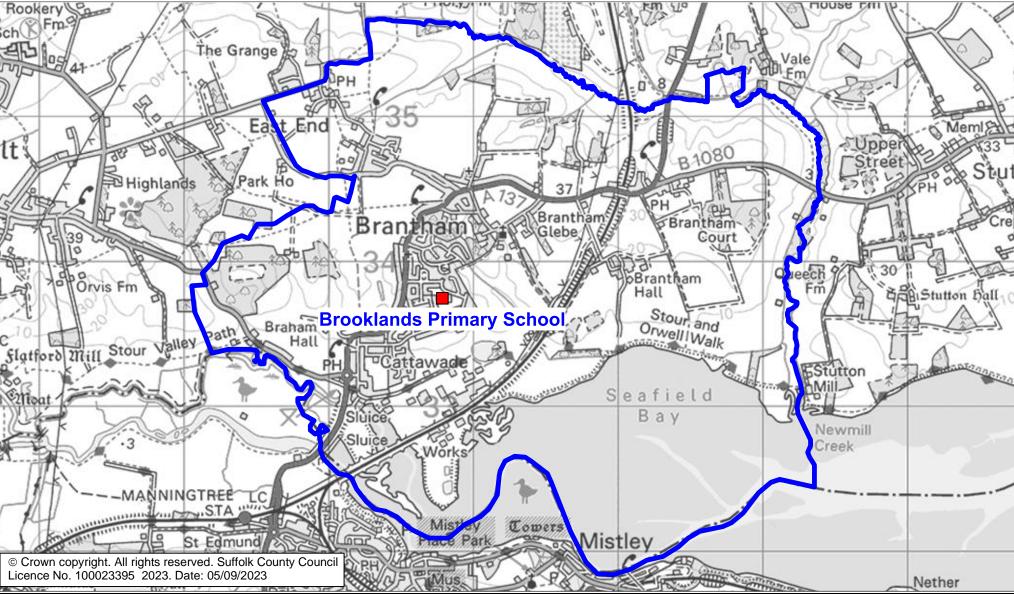

## **Brooklands Primary School Catchment Area**

We will only provide SCC funded school travel to your child's catchment area school when it is the nearest suitable school to their home that would have had a place available for them and they meet the distance criteria. Further information can be found at <u>www.suffolk.gov.uk/admissions.</u>

**Suffolk** 

**County Council** 

**Please note:** The boundary shown on this map is intended to give an approximate indication of the catchment area and is correct at the time of printing. It should not be taken to have definitive administrative or legal significance. Note that parts of some catchment areas may be shared with another school. For up-to-date information on a particular address, please contact the Admissions Team on 0345 600 0981.