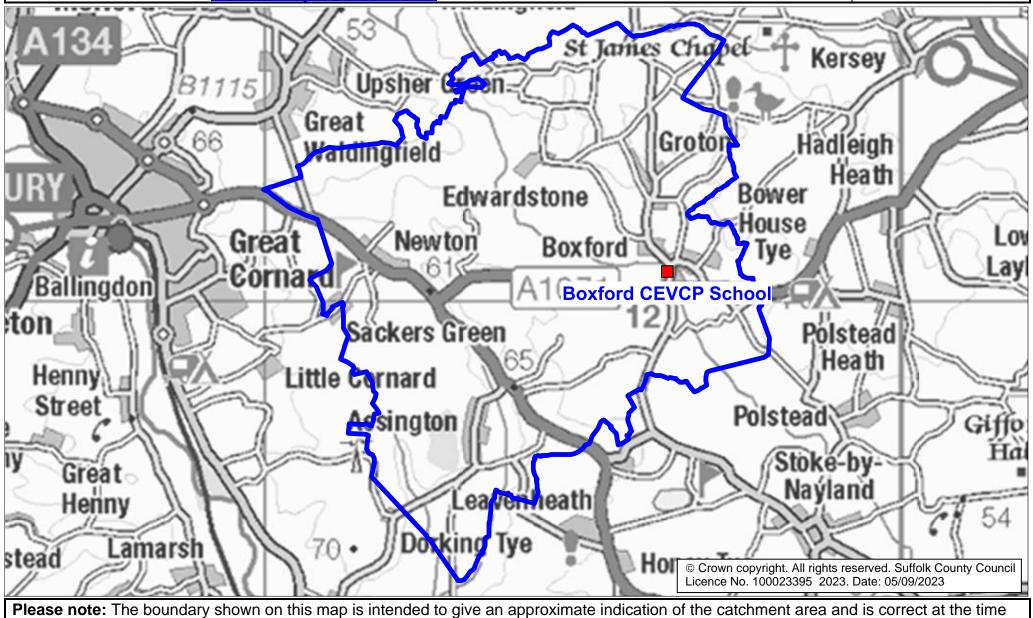

## **Boxford CEVCP School Catchment Area**

We will only provide SCC funded school travel to your child's catchment area school when it is the nearest suitable school to their home that would have had a place available for them and they meet the distance criteria. Further information can be found at <u>www.suffolk.gov.uk/admissions.</u>

**Please note:** The boundary shown on this map is intended to give an approximate indication of the catchment area and is correct at the time of printing. It should not be taken to have definitive administrative or legal significance. Note that parts of some catchment areas may be shared with another school. For up-to-date information on a particular address, please contact the Admissions Team on 0345 600 0981.