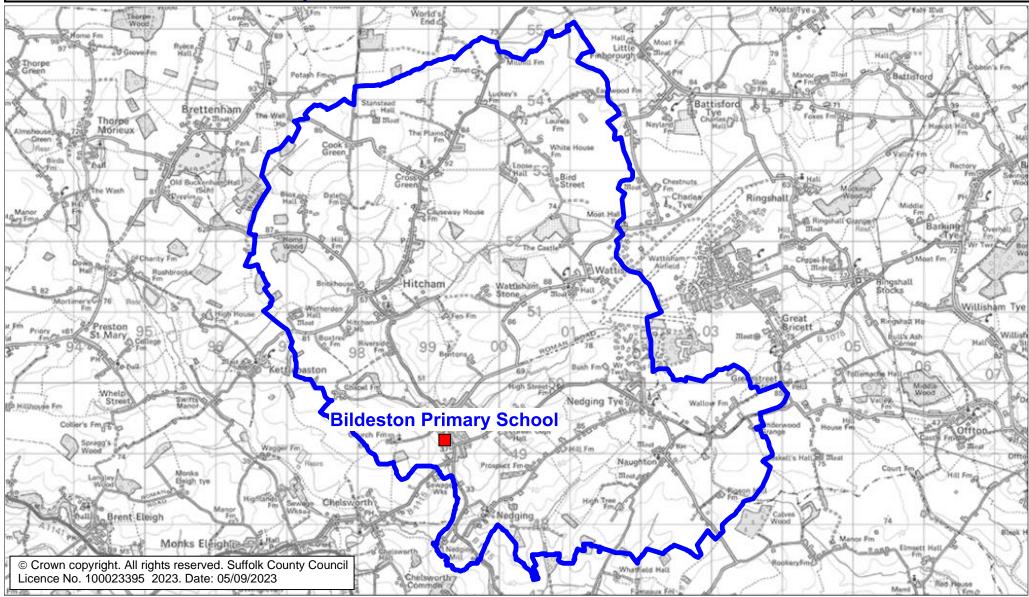

## **Bildeston Primary School Catchment Area**

We will only provide SCC funded school travel to your child's catchment area school when it is the nearest suitable school to their home that would have had a place available for them and they meet the distance criteria. Further information can be found at <u>www.suffolk.gov.uk/admissions.</u>

**Please note:** The boundary shown on this map is intended to give an approximate indication of the catchment area and is correct at the time of printing. It should not be taken to have definitive administrative or legal significance. Note that parts of some catchment areas may be shared with another school. For up-to-date information on a particular address, please contact the Admissions Team on 0345 600 0981.