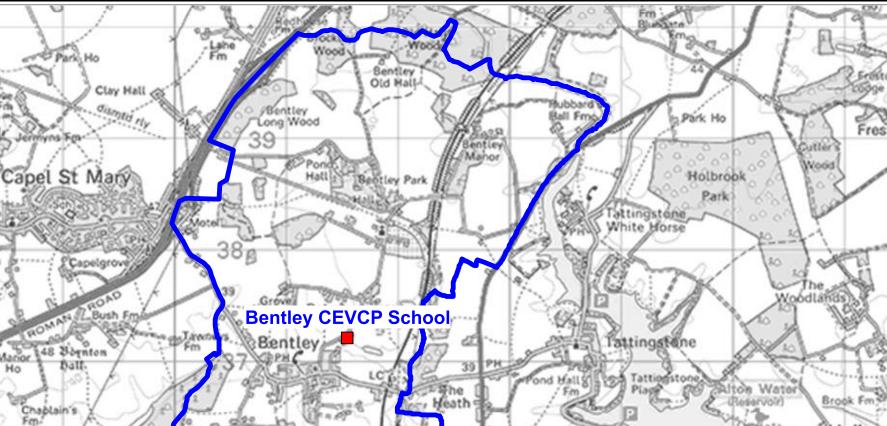

## **Bentley CEVCP School Catchment Area**

We will only provide SCC funded school travel to your child's catchment area school when it is the nearest suitable school to their home that would have had a place available for them and they meet the distance criteria. Further information can be found at www.suffolk.gov.uk/admissions.

Ho

Dall.

The Grange to

Chablain's

Fen

Park, Ho

Jermyns Fm-

Please note: The boundary shown on this map is intended to give an approximate indication of the catchment area and is correct at the time of printing. It should not be taken to have definitive administrative or legal significance. Note that parts of some catchment areas may be shared with another school. For up-to-date information on a particular address, please contact the Admissions Team on 0345 600 0981.