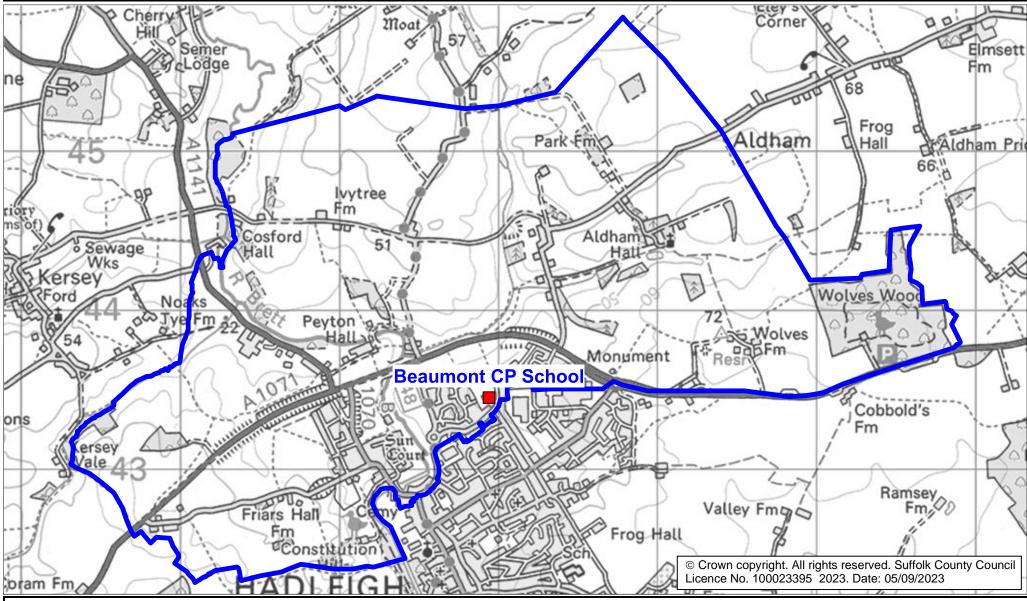

## **Beaumont CP School Catchment Area**

We will only provide SCC funded school travel to your child's catchment area school when it is the nearest suitable school to their home that would have had a place available for them and they meet the distance criteria. Further information can be found at <a href="https://www.suffolk.gov.uk/admissions">www.suffolk.gov.uk/admissions</a>.

**Please note:** The boundary shown on this map is intended to give an approximate indication of the catchment area and is correct at the time of printing. It should not be taken to have definitive administrative or legal significance. Note that parts of some catchment areas may be shared with another school. For up-to-date information on a particular address, please contact the Admissions Team on 0345 600 0981.