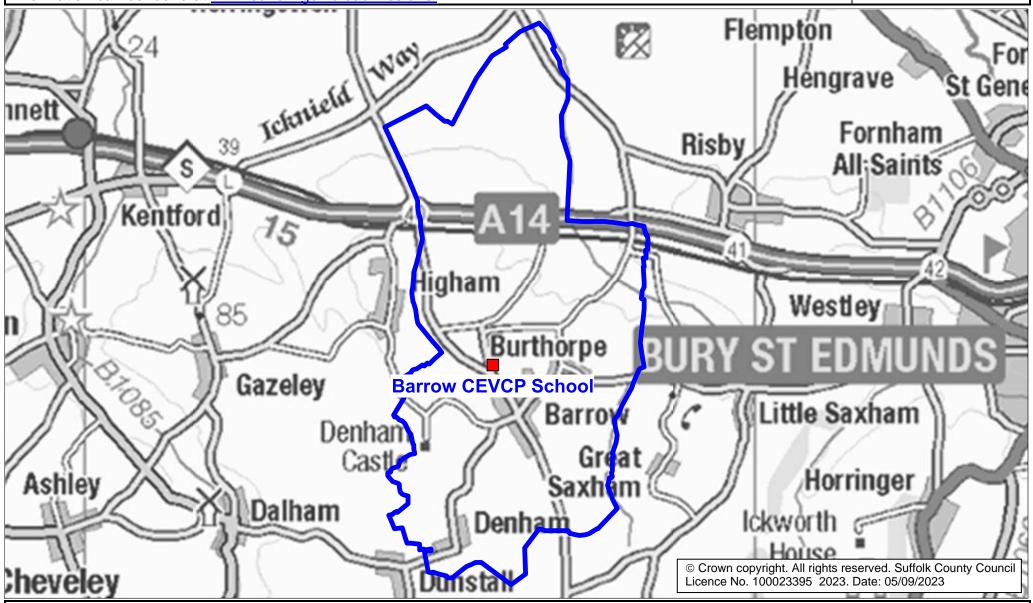

## **Barrow CEVCP School Catchment Area**

We will only provide SCC funded school travel to your child's catchment area school when it is the nearest suitable school to their home that would have had a place available for them and they meet the distance criteria. Further information can be found at <a href="https://www.suffolk.gov.uk/admissions">www.suffolk.gov.uk/admissions</a>.

**Please note:** The boundary shown on this map is intended to give an approximate indication of the catchment area and is correct at the time of printing. It should not be taken to have definitive administrative or legal significance. Note that parts of some catchment areas may be shared with another school. For up-to-date information on a particular address, please contact the Admissions Team on 0345 600 0981.