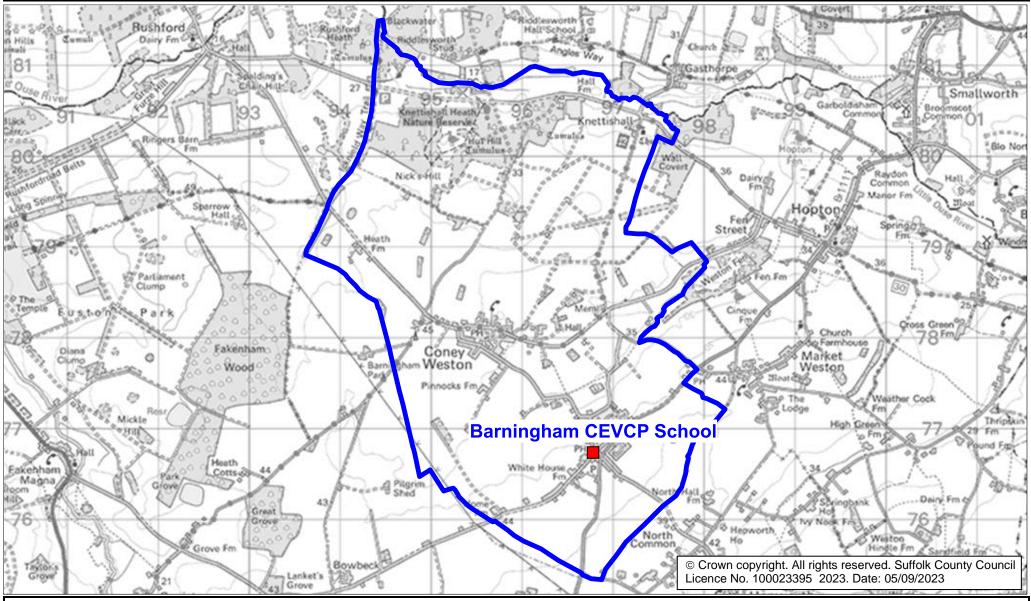

## **Barningham CEVCP School Catchment Area**

We will only provide SCC funded school travel to your child's catchment area school when it is the nearest suitable school to their home that would have had a place available for them and they meet the distance criteria. Further information can be found at <a href="https://www.suffolk.gov.uk/admissions">www.suffolk.gov.uk/admissions</a>.

**Please note:** The boundary shown on this map is intended to give an approximate indication of the catchment area and is correct at the time of printing. It should not be taken to have definitive administrative or legal significance. Note that parts of some catchment areas may be shared with another school. For up-to-date information on a particular address, please contact the Admissions Team on 0345 600 0981.