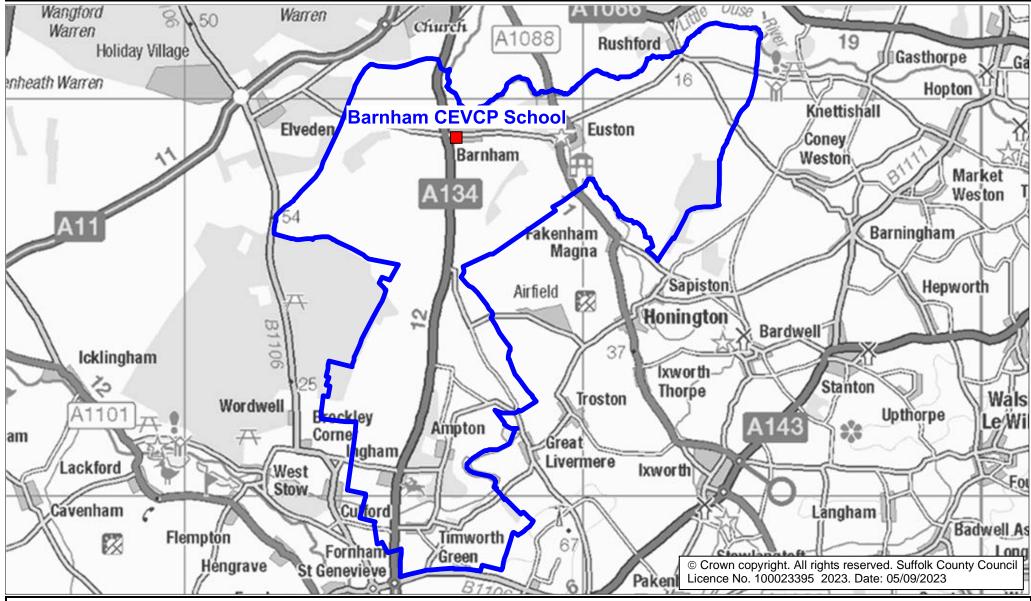

## **Barnham CEVCP School Catchment Area**

We will only provide SCC funded school travel to your child's catchment area school when it is the nearest suitable school to their home that would have had a place available for them and they meet the distance criteria. Further information can be found at <a href="https://www.suffolk.gov.uk/admissions">www.suffolk.gov.uk/admissions</a>.

**Please note:** The boundary shown on this map is intended to give an approximate indication of the catchment area and is correct at the time of printing. It should not be taken to have definitive administrative or legal significance. Note that parts of some catchment areas may be shared with another school. For up-to-date information on a particular address, please contact the Admissions Team on 0345 600 0981.