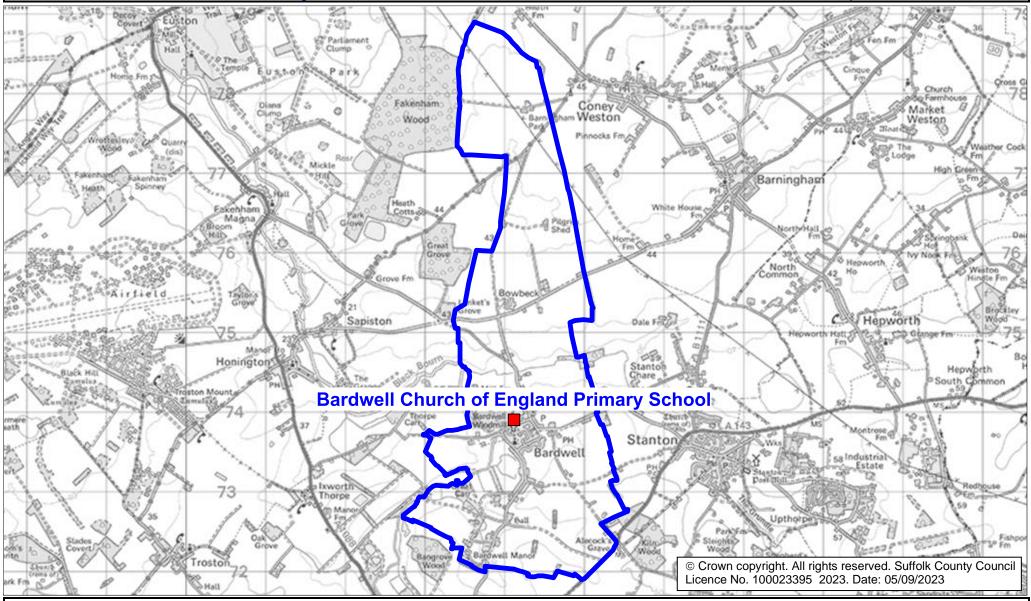

## **Bardwell Church of England Primary School Catchment Area**

We will only provide SCC funded school travel to your child's catchment area school when it is the nearest suitable school to their home that would have had a place available for them and they meet the distance criteria. Further information can be found at <u>www.suffolk.gov.uk/admissions.</u>

**Please note:** The boundary shown on this map is intended to give an approximate indication of the catchment area and is correct at the time of printing. It should not be taken to have definitive administrative or legal significance. Note that parts of some catchment areas may be shared with another school. For up-to-date information on a particular address, please contact the Admissions Team on 0345 600 0981.