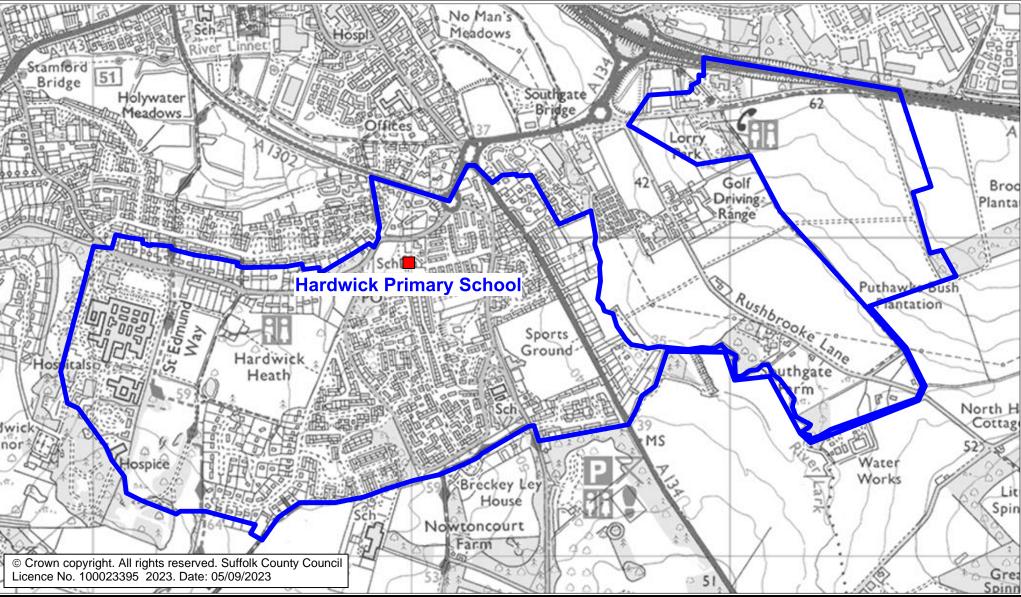

## Hardwick Primary School Catchment Area

We will only provide SCC funded school travel to your child's catchment area school when it is the nearest suitable school to their home that would have had a place available for them and they meet the distance criteria. Further information can be found at <u>www.suffolk.gov.uk/admissions.</u>

**Suffolk** 

**County Council** 

**Please note:** The boundary shown on this map is intended to give an approximate indication of the catchment area and is correct at the time of printing. It should not be taken to have definitive administrative or legal significance. Note that parts of some catchment areas may be shared with another school. For up-to-date information on a particular address, please contact the Admissions Team on 0345 600 0981.