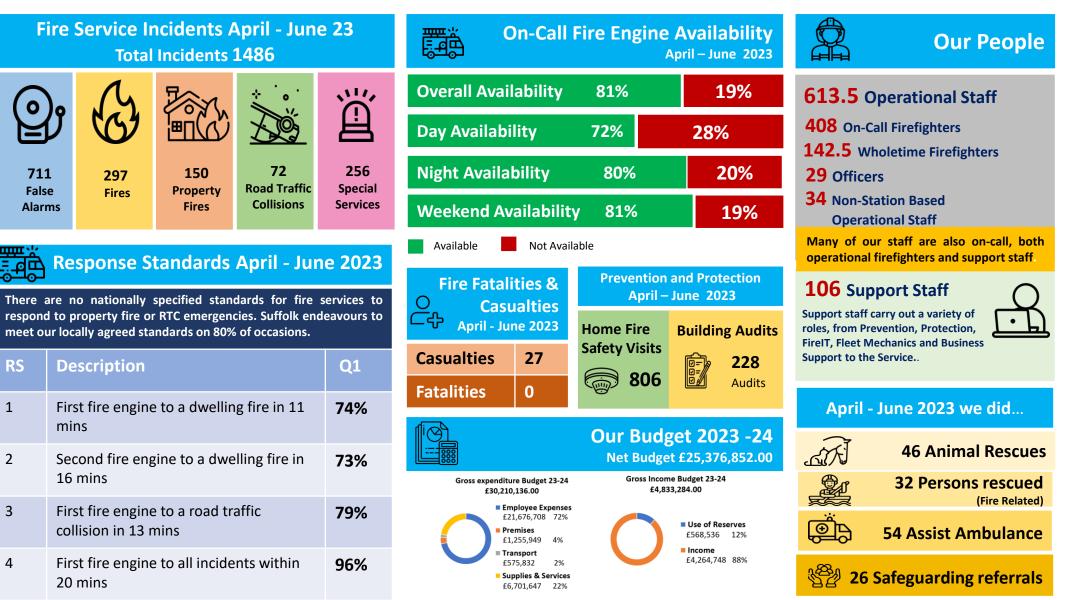

4 Shift

**Stations** 

臣高

**Suffolk Fire** 

**Stations** 

**35** Fire Stations

Supported by

**1** County Day Crew

All our Stations have

**On-call crews** 

Vehicles

frontline

**Fire Engines** 

HMICFRS

Effectiveness

Efficiency

People

**13** Specialist

2022 HMICFRS

**Inspection Rating** 

Good

Good

Requires

Improvement

**2** Day Crew

RS

1

2

3

4

**Stations** 

## Suffolk Fire and Rescue Service

Summary of Performance Q1 April - June 2023

www.suffolk.gov.uk/suffolk-fire-and-rescue-service

Suffolk Fire and Rescue Service Fire and Public Safety Directorate Endeavour House, 8 Russell Road, Ipswich, IP1 2BX



## Email: fire.businesssupport@Suffolk.gov.uk

General Enguiries: 01473 260588 (Emergency: 999) Twitter: www.twitter.com/SuffolkFire