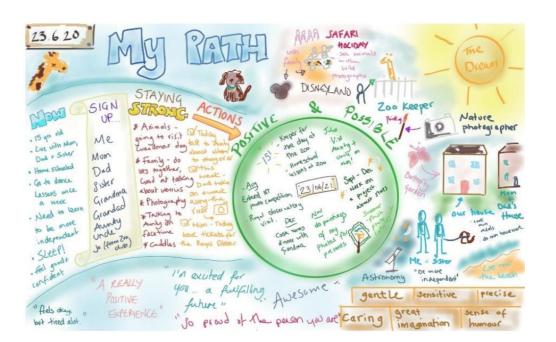

## What is PATH?

PATH is a person centred planning tool used to help CYP create a vision of a positive future supported by those who are most important to them.

## Why do we do it? What is the impact?

- Raises ambitions by removing barriers and allowing the young person to dream.
- The young person's voice is at the centre of creating plans and decision making about their own life.
- Brings together the important people in a young person's life, ensuring they have a support network to encourage them to succeed.
- Creates an achievable plan with a visual reminder to help actions be achieved.
- Strengthens a young person's involvement in their community.

## What do people say about it?

"Such a positive experience"

"Makes it all seem more achievable with is all drawn out for everyone to see."

"Brought us all together to see your vision