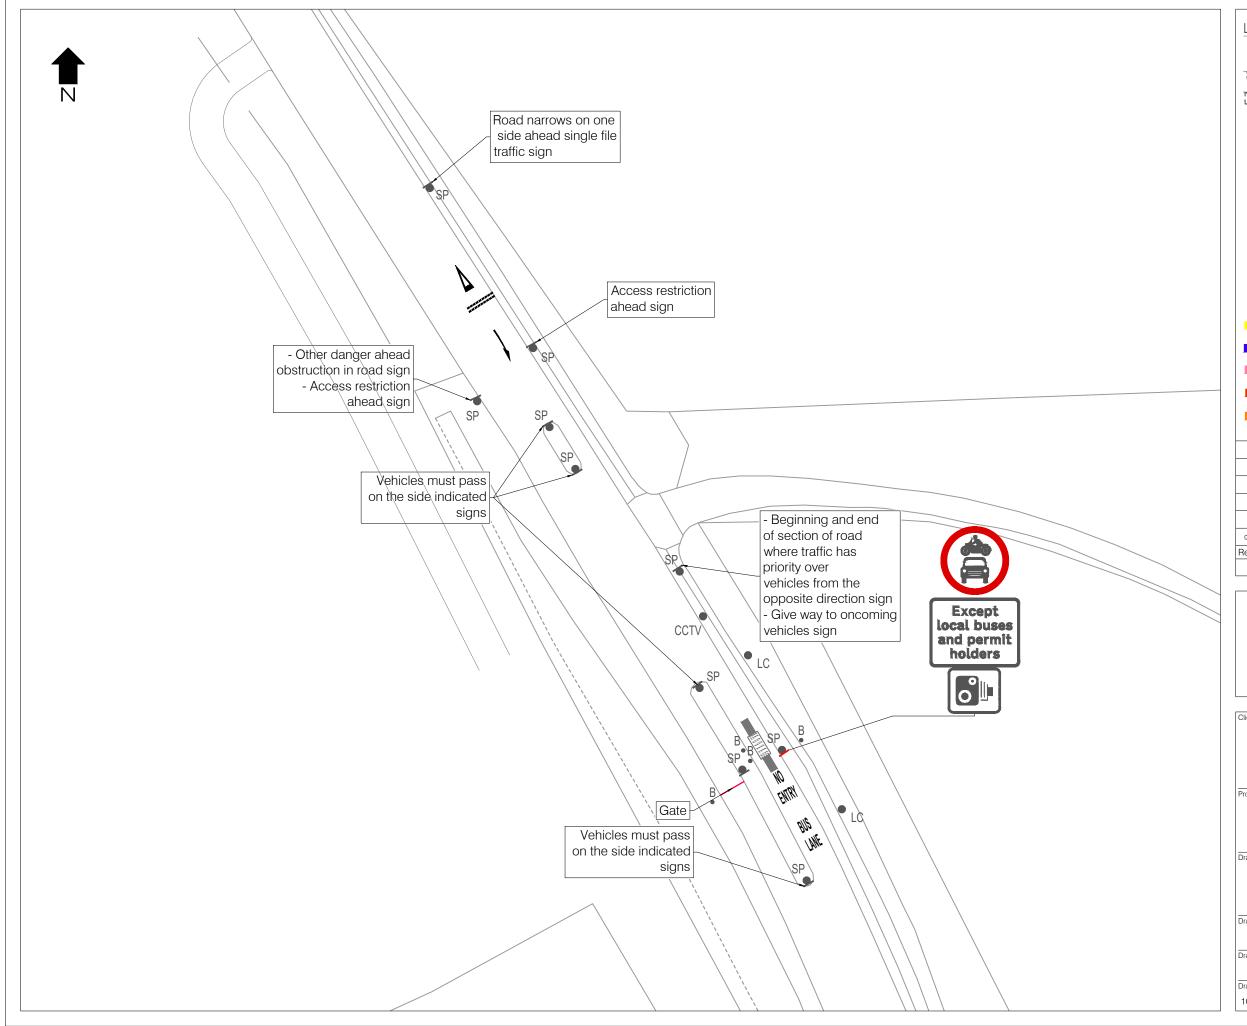

www.marstonholdings.co.uk/projectcentre

Suffolk County Council

Project

SUFFOLK COUNTRY COUNCIL IPSWICH

Drawing Title

EXISTING INVENTORY OLD NORWICH ROAD SHEET 11 OF 12

Drawing Status

FOR INFORMATION

| Designed | Date | Scale | Size |
| MS | --- | OCT-2022 | 1:500 |

 MS
 -- OCT-2022
 1:500
 A3

 Drawing No.
 Rev

 1000008596-2-SK01-SIGNS A-11
 0

ww.marstonholdings.co.uk/projectcentre

Project

SUFFOLK COUNTRY COUNCIL IPSWICH