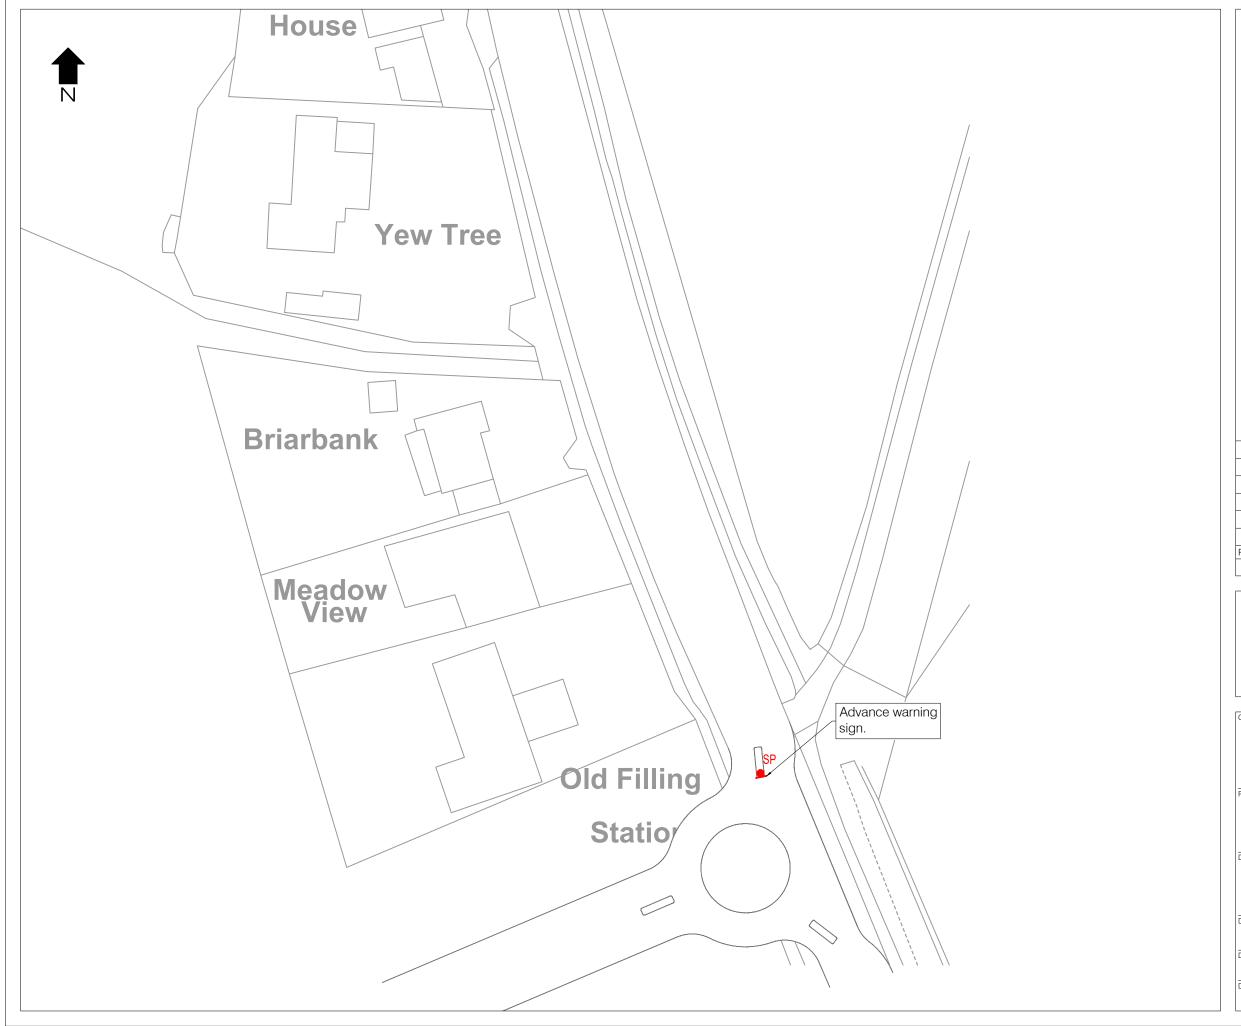

MS --- OCT-2022 1:500 A3

Drawing No. Rev
1000008596-2-SK01-SIGNS A-06 0

ww.marstonholdings.co.uk/projectcentre

Project

SUFFOLK COUNTRY COUNCIL IPSWICH

Drawing Title

EXISTING INVENTORY OLD NORWICH ROAD SHEET 7 OF 12