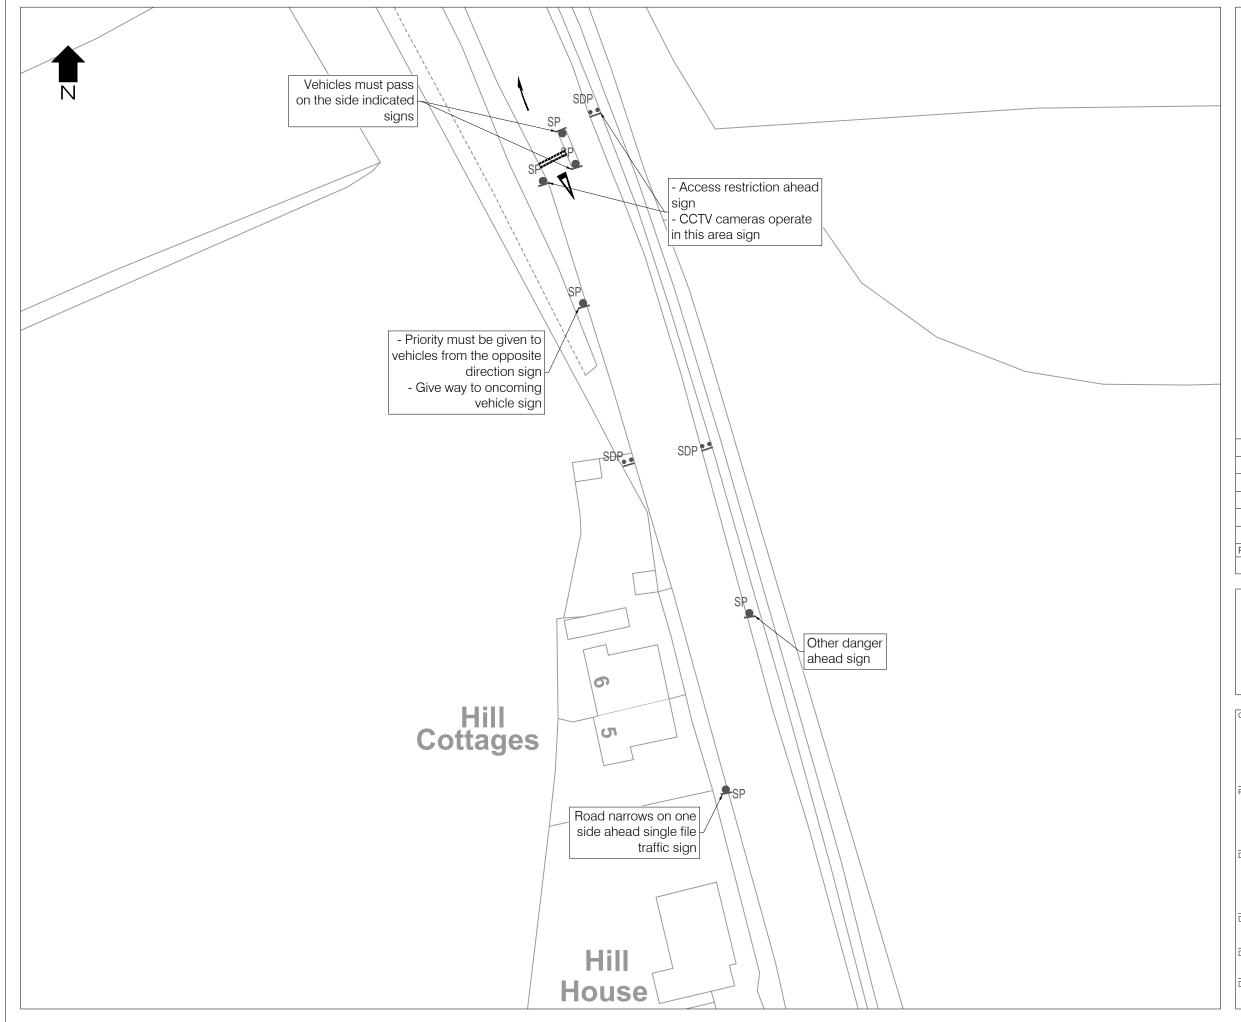

Drawing Status

FOR INFORMATION

MS --- OCT-2022 1:500 A3

Drawing No. Rev
1000008596-2-SK01-SIGNS A-07 0

SUFFOLK COUNTRY COUNCIL **IPSWICH** 

Drawing Title

EXISTING INVENTORY OLD NORWICH ROAD SHEET 8 OF 12

Drawing Status

| Drawn                         | Designed | Date     | Scale | Size |
|-------------------------------|----------|----------|-------|------|
| MS                            |          | OCT-2022 | 1:500 | А3   |
| Drawing No.                   |          |          |       | Rev  |
| 1000008596-2-SK01-SIGNS A-08A |          |          |       | 0    |