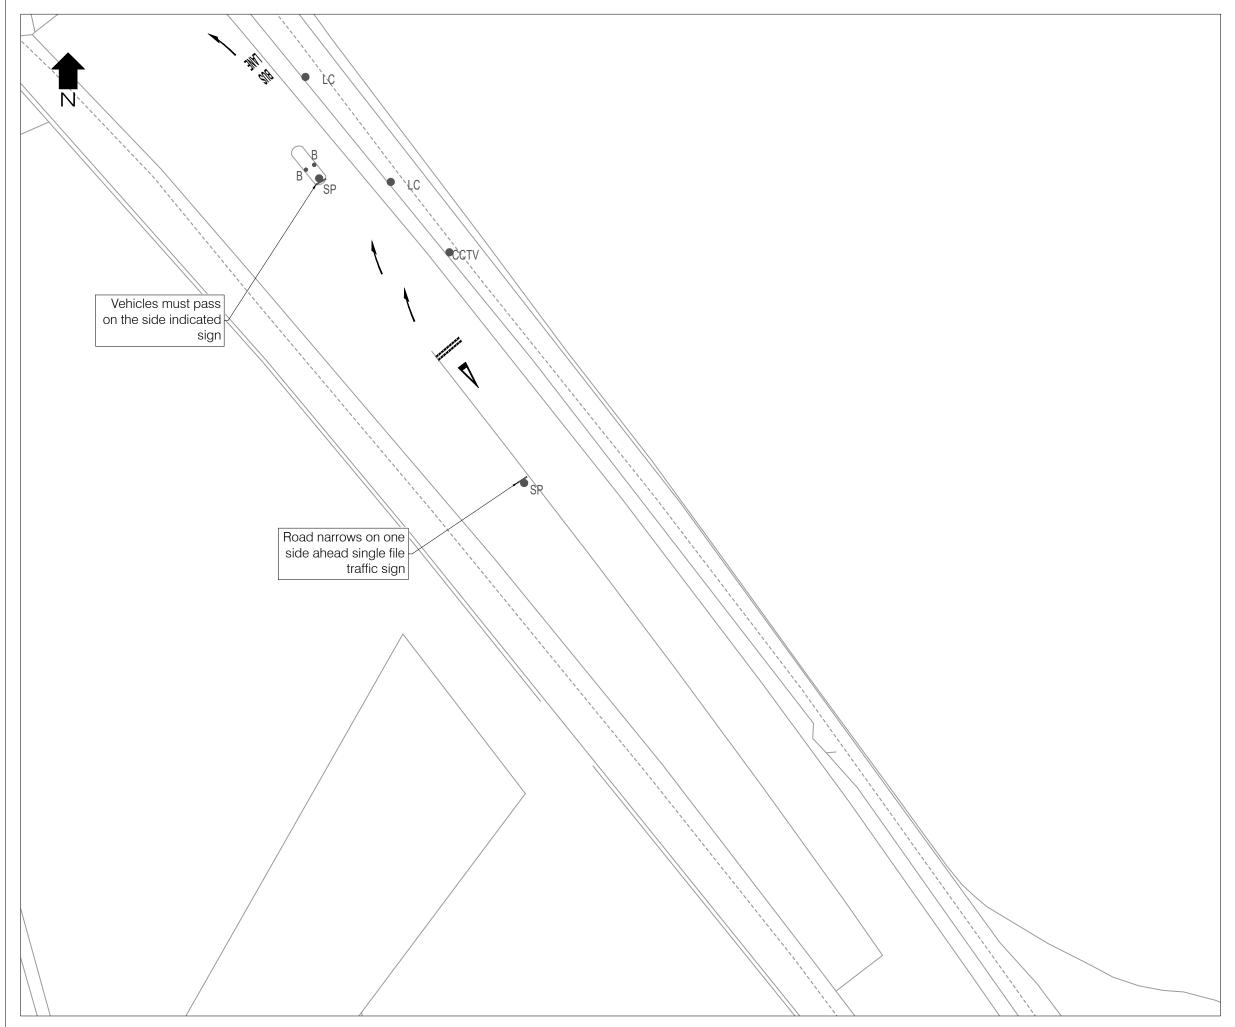

MS --- OCT-2022 1:500 A3

Drawing No. Rev
1000008596-2-SK01-SIGNS A-06 0

ww.marstonholdings.co.uk/projectcentre

Project

SUFFOLK COUNTRY COUNCIL IPSWICH

Drawing Title

EXISTING INVENTORY OLD NORWICH ROAD SHEET 7 OF 12

Drawing Status

FOR INFORMATION

MS --- OCT-2022 1:500 A3

Drawing No. Rev
1000008596-2-SK01-SIGNS A-07 0

SUFFOLK COUNTRY COUNCIL **IPSWICH** 

Drawing Title

EXISTING INVENTORY OLD NORWICH ROAD SHEET 8 OF 12

Drawing Status