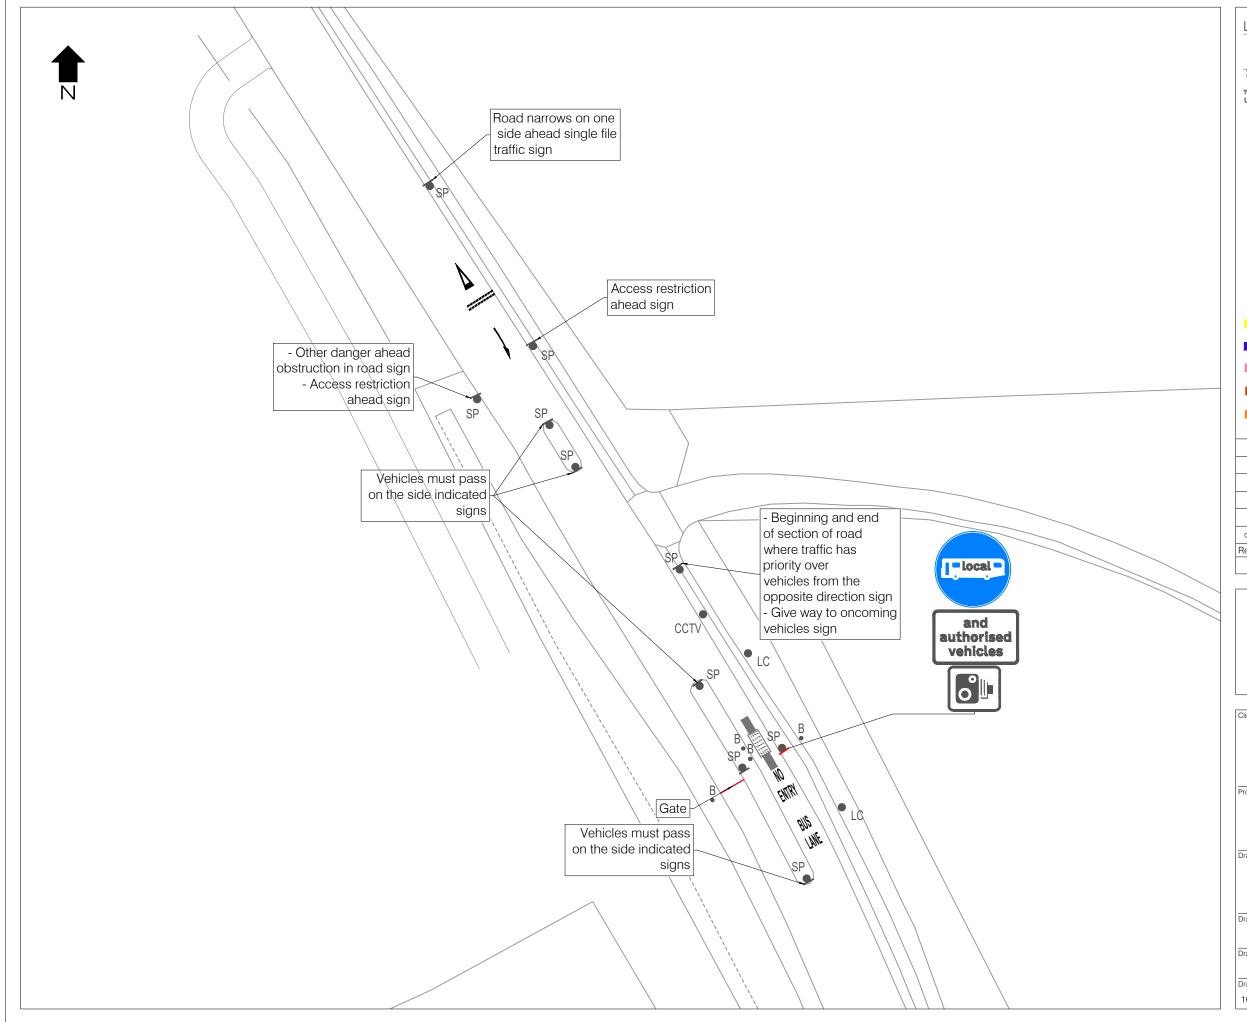

MS --- OCT-2022 1:500 A3

Drawing No. Rev
1000008596-2-SK01-SIGNS A-06 0

ww.marstonholdings.co.uk/projectcentre

Project

SUFFOLK COUNTRY COUNCIL IPSWICH

Drawing Title

EXISTING INVENTORY OLD NORWICH ROAD SHEET 7 OF 12

Drawing Status

FOR INFORMATION

MS --- OCT-2022 1:500 A3

Drawing No. Rev
1000008596-2-SK01-SIGNS A-07 0

SUFFOLK COUNTRY COUNCIL **IPSWICH** 

Drawing Title

EXISTING INVENTORY OLD NORWICH ROAD SHEET 8 OF 12

Drawing Status