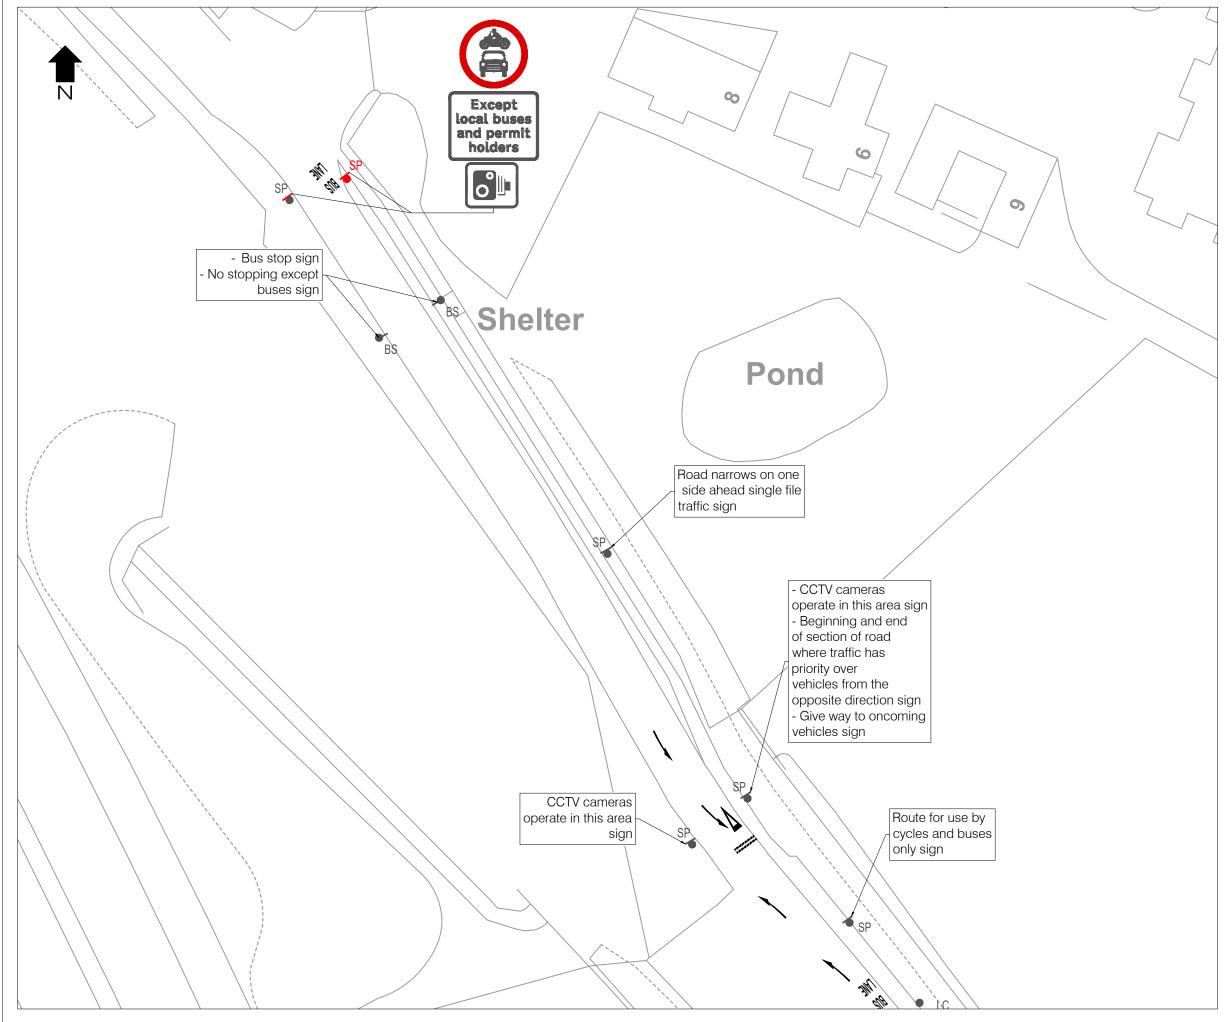

www.marstonholdings.co.uk/projectcentre

Project

SUFFOLK COUNTRY COUNCIL IPSWICH

Drawing Title

EXISTING INVENTORY OLD NORWICH ROAD SHEET 9 OF 12

Drawing Status

| Drawn                        | Designed | Date     | Scale | Size |
|------------------------------|----------|----------|-------|------|
| MS                           |          | OCT-2022 | 1:500 | А3   |
| Drawing No.                  |          |          |       | Rev  |
| 1000008596-2-SK01-SIGNS A-09 |          |          | 0     |      |

www.marstonholdings.co.uk/projectcentre

Project

SUFFOLK COUNTRY COUNCIL IPSWICH

Drawing Title

EXISTING INVENTORY OLD NORWICH ROAD SHEET 10 OF 12

Drawing Status

| Drawn                          | Designed | Date     | Scale | Size |
|--------------------------------|----------|----------|-------|------|
| MS                             |          | OCT-2022 | 1:500 | А3   |
| Drawing No.                    |          |          |       | Rev  |
| 1000008596-2-SK01-SIGNS A-10 0 |          |          |       | 0    |