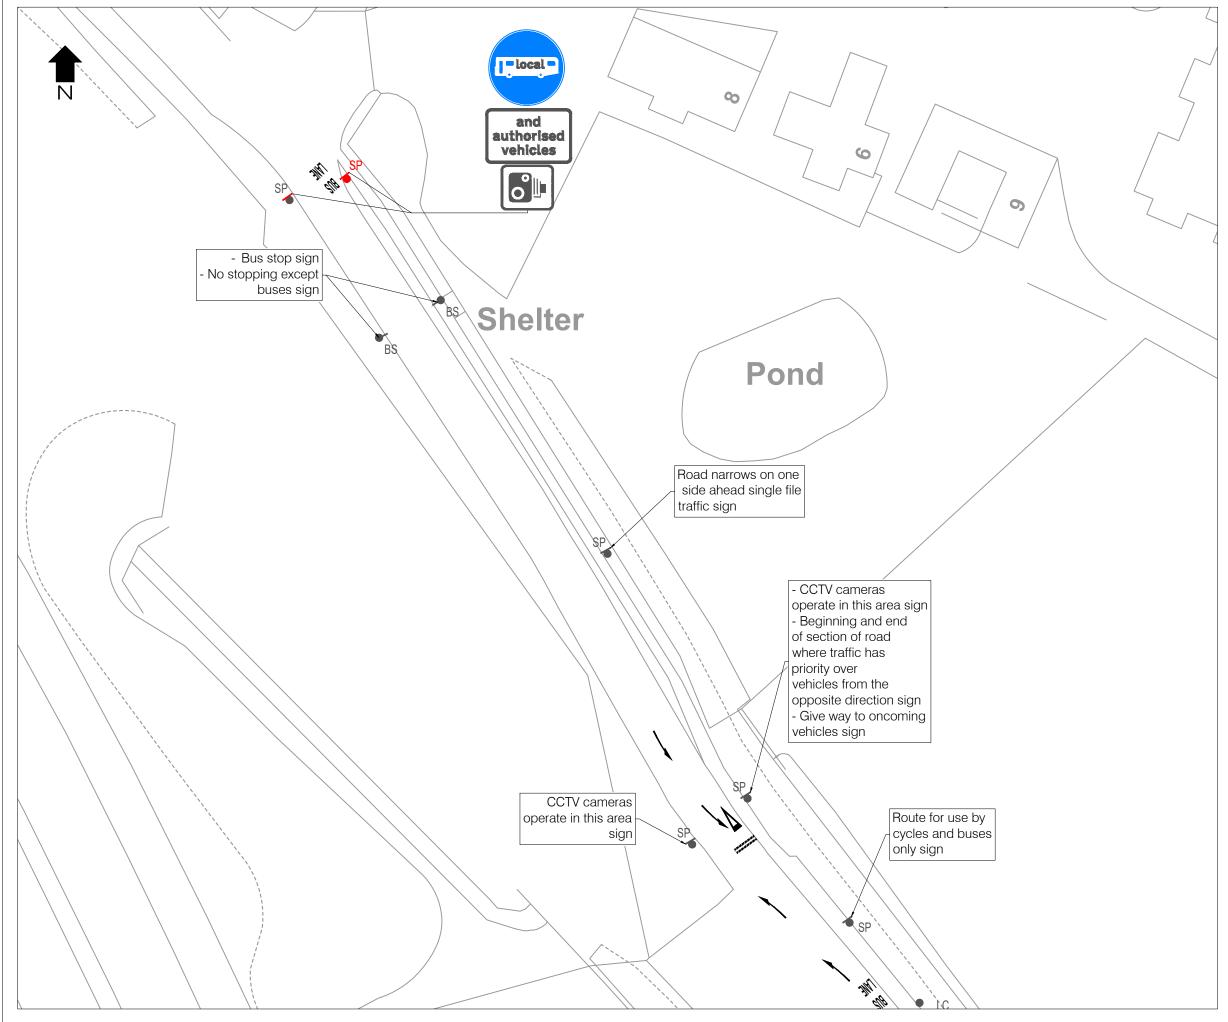

MS --- OCT-2022 1:500 A3

Drawing No. Rev
1000008596-2-SK01-SIGNS A-06 0

ww.marstonholdings.co.uk/projectcentre

Project

SUFFOLK COUNTRY COUNCIL IPSWICH

Drawing Title

EXISTING INVENTORY OLD NORWICH ROAD SHEET 7 OF 12

Drawing Status

FOR INFORMATION

MS --- OCT-2022 1:500 A3

Drawing No. Rev
1000008596-2-SK01-SIGNS A-07 0

SUFFOLK COUNTRY COUNCIL **IPSWICH** 

Drawing Title

EXISTING INVENTORY OLD NORWICH ROAD SHEET 8 OF 12

Drawing Status