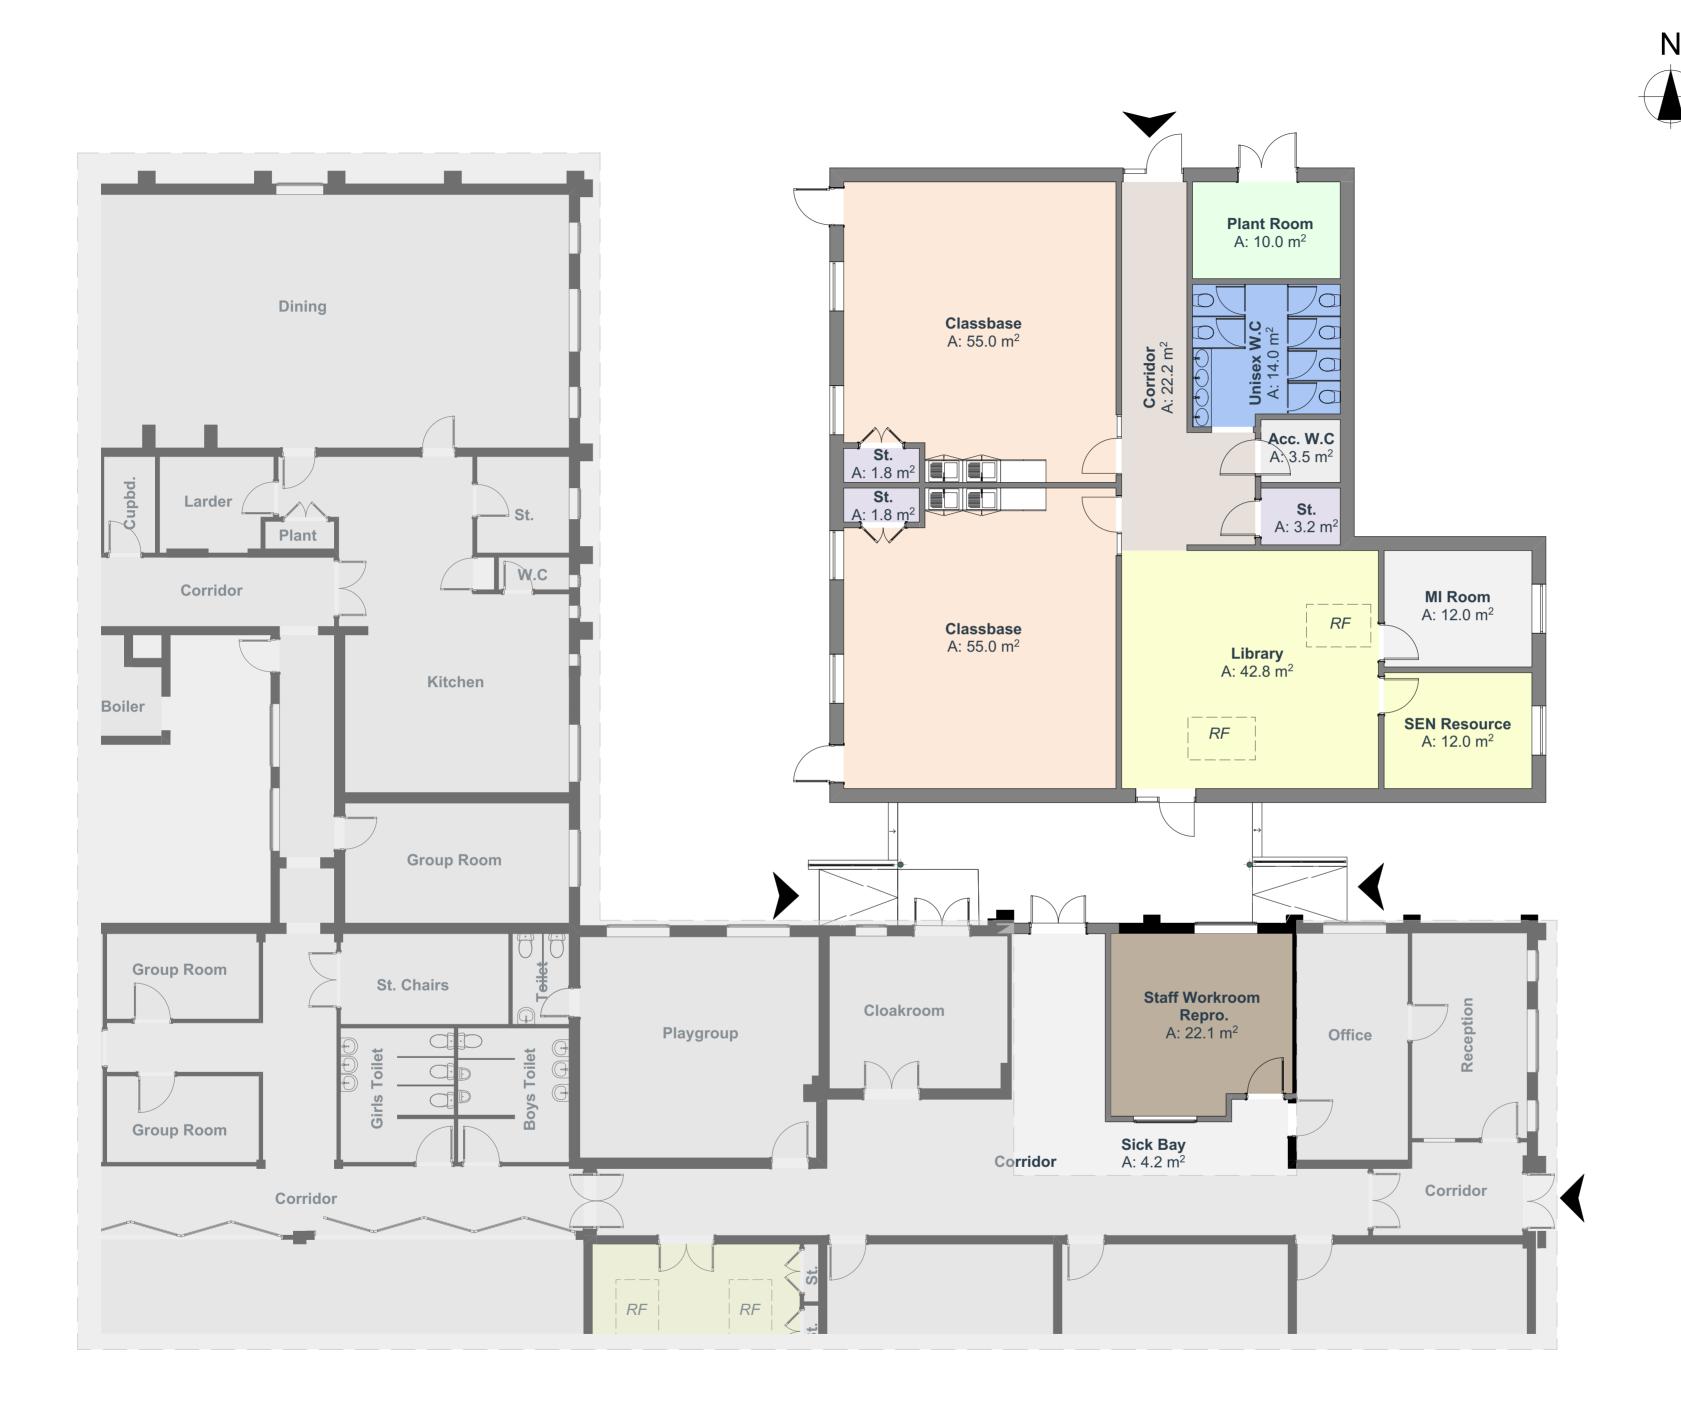

2 Friars Bridge Road - Ipswich - Suffolk - IP1 1RR

| S          | Project<br>Hale | esworth - Edgar<br>ter PS - Stage 2<br>sibility Study<br>esworth<br>vich Road<br>Title |  |      | Project Number<br>220015      |
|------------|-----------------|----------------------------------------------------------------------------------------|--|------|-------------------------------|
| S2-INFORMA | Fea<br>Hale     |                                                                                        |  |      | Scales<br>1:100<br>At A2 Size |
| ORM        | Drawin          |                                                                                        |  |      | Drawn<br>EB                   |
| Η          |                 |                                                                                        |  |      | Chkd<br>LH                    |
|            |                 | Lead Designer                                                                          |  |      | Date<br>02/02/2021            |
| ~          | Eumi<br>email:  | r Barreiros<br>eumir.barreiros@concertus.co.uk                                         |  | Tel: | 07738 756 307                 |
|            |                 | •                                                                                      |  |      |                               |