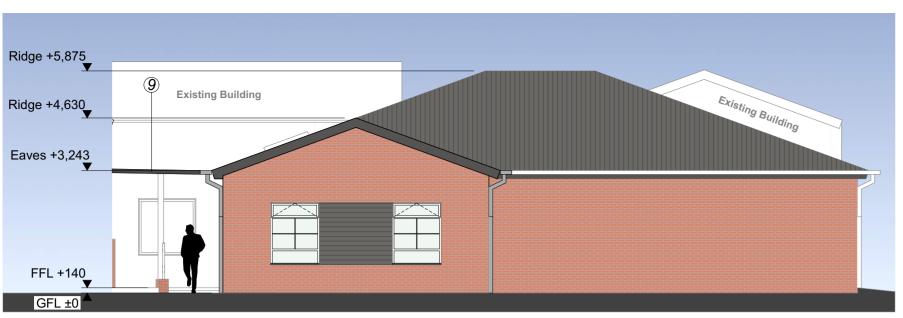

East Elevation- 1:100

Eaves +3,241

West Elevation- 1:100

GFL ±0

South Elevation- 1:100

## **Material Key**

- 1. Polyester Powder coated balustrading to access ramp to match existing.
- 2. Fibre Cement Roof Slates to match existing school
- 3. Facing brickwork to match existing school
- 4. UPVC windows to match existing
- 5. Horizontal timber cladding
- 6. Aluminium powder coated gutter and downpipe
- 7. UPVC doors to match existing
- 8. Rooflight
- 9. Canopy