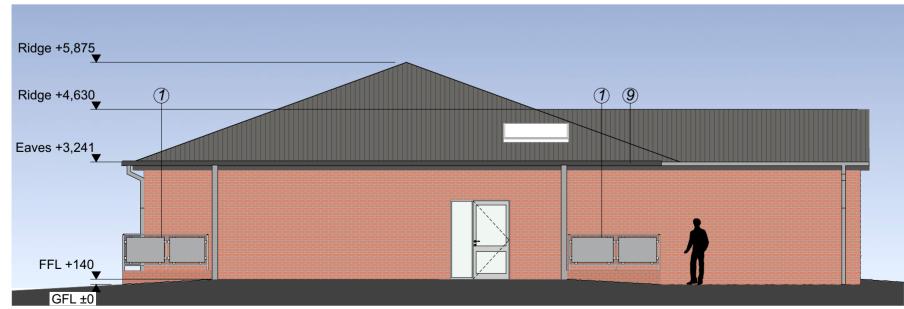

East Elevation- 1:100

Eaves +3,241

West Elevation- 1:100

GFL ±0

South Elevation- 1:100

## **Material Key**

- 1. Polyester Powder coated balustrading to access ramp to match existing.
- 2. Fibre Cement Roof Slates to match existing school
- 3. Facing brickwork to match existing school
- 4. UPVC windows to match existing
- 5. Horizontal timber cladding
- 6. Aluminium powder coated gutter and downpipe
- 7. UPVC doors to match existing
- 8. Rooflight
- 9. Canopy