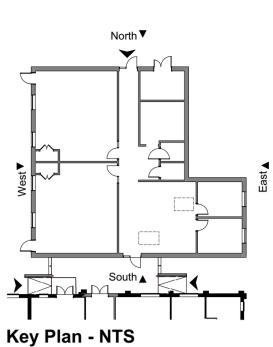

East Elevation- 1:100

Eaves +3,241

West Elevation- 1:100

GFL ±0

South Elevation- 1:100