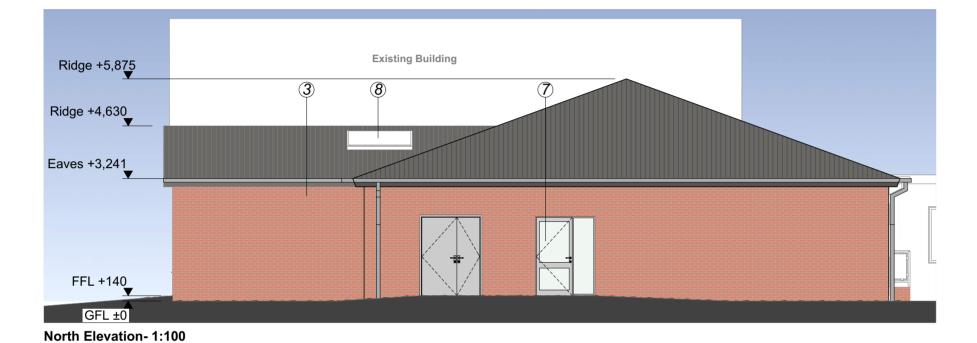

East Elevation- 1:100

Eaves +3,241

West Elevation- 1:100

GFL ±0

South Elevation- 1:100

## **Material Key**

- 1. Polyester Powder coated balustrading to access ramp to match existing.
- 2. Fibre Cement Roof Slates to match existing school
- 3. Facing brickwork to match existing school
- 4. UPVC windows to match existing
- 5. Horizontal timber cladding
- 6. Aluminium powder coated gutter and downpipe
- 7. UPVC doors to match existing
- 8. Rooflight
- 9. Canopy