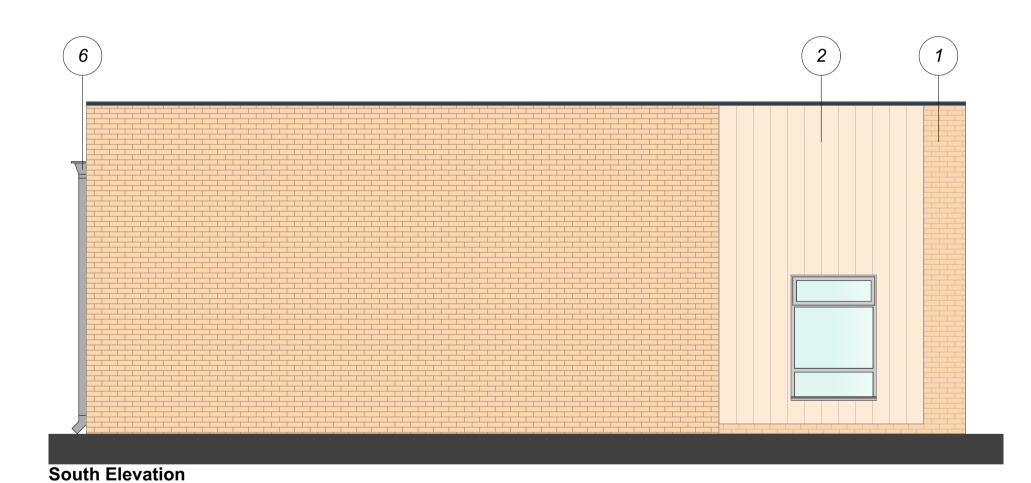

East Elevation

North Elevation

Materiality

## Material Key

- 1 Facing brickwork to match existing school
- 2. Timber Cladding
- 3. Aluminium powder coated window
- 4. Aluminium powder coated door
- 5. Folded aluminium powder coated capping
- Aluminium powder coated hopper and downpipe

The proposed SEND standalone block considered the existing building materiality by featuring similar materials such as facing brickwork.

Existing School

Disclaimer.

This drawing is to be read in conjunction with all related drawings. Do not scale from this drawing. All dimensions must be checked and verified on site before commencing any work or producing shop drawings.