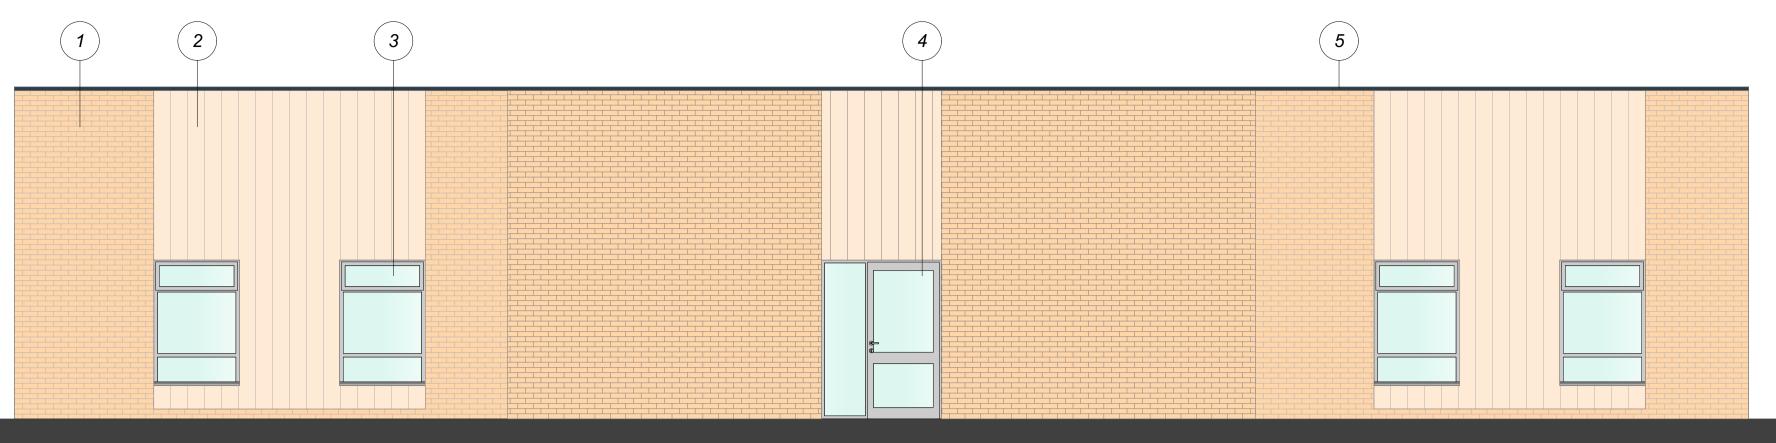

East Elevation

North Elevation

Materiality

## Material Key

- 1 Facing brickwork to match existing school
- 2. Timber Cladding
- 3. Aluminium powder coated window
- 4. Aluminium powder coated door
- 5. Folded aluminium powder coated capping
- Aluminium powder coated hopper and downpipe

The proposed SEND standalone block considered the existing building materiality by featuring similar materials such as facing brickwork.

Existing School

Disclaimer.

This drawing is to be read in conjunction with all related drawings. Do not scale from this drawing. All dimensions must be checked and verified on site before commencing any work or producing shop drawings.