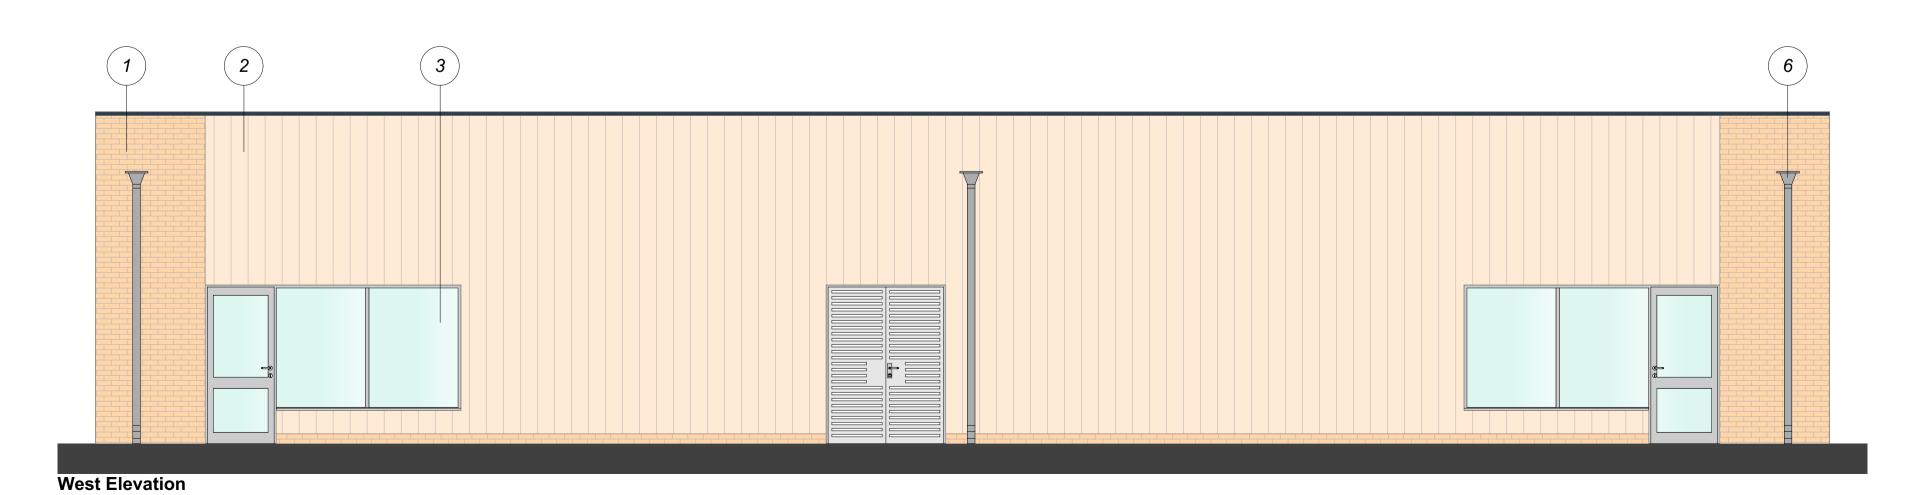

East Elevation

North Elevation

Materiality

## Material Key

- 1 Facing brickwork to match existing school
- 2. Timber Cladding
- 3. Aluminium powder coated window
- 4. Aluminium powder coated door
- 5. Folded aluminium powder coated capping
- Aluminium powder coated hopper and downpipe

The proposed SEND standalone block considered the existing building materiality by featuring similar materials such as facing brickwork.

Existing School

Disclaimer.

This drawing is to be read in conjunction with all related drawings. Do not scale from this drawing. All dimensions must be checked and verified on site before commencing any work or producing shop drawings.