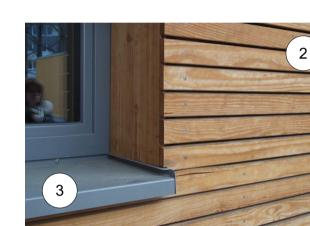

## Material Key

- 1 Facing brickwork to match existing school
- 2. Timber Cladding
- 3. Aluminium powder coated window
- 4. Aluminium powder coated door
- 5. Folded aluminium powder coated capping
- Aluminium powder coated hopper and downpipe

The proposed SEND standalone block considered the existing building materiality by featuring similar materials such as facing brickwork.

Existing School

Disclaimer.

This drawing is to be read in conjunction with all related drawings. Do not scale from this drawing. All dimensions must be checked and verified on site before commencing any work or producing shop drawings.