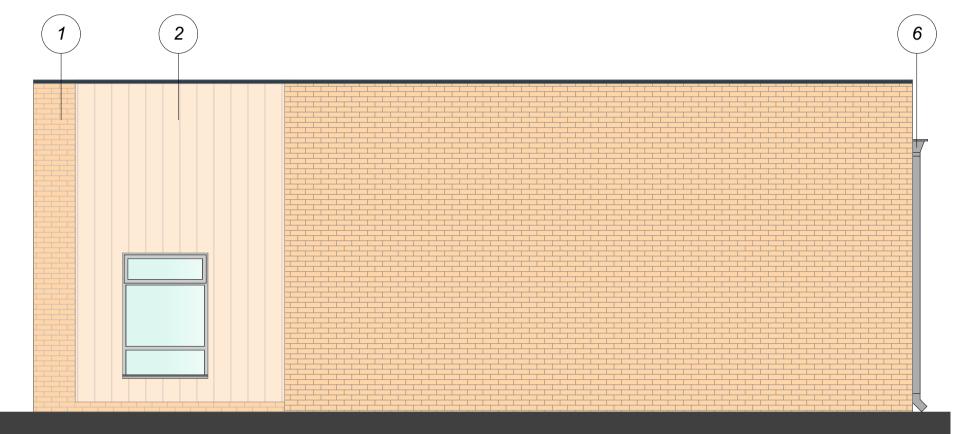

East Elevation

North Elevation

Materiality

## Material Key

- 1 Facing brickwork to match existing school
- 2. Timber Cladding
- 3. Aluminium powder coated window
- 4. Aluminium powder coated door
- 5. Folded aluminium powder coated capping
- Aluminium powder coated hopper and downpipe

The proposed SEND standalone block considered the existing building materiality by featuring similar materials such as facing brickwork.

Existing School

Disclaimer.

This drawing is to be read in conjunction with all related drawings. Do not scale from this drawing. All dimensions must be checked and verified on site before commencing any work or producing shop drawings.